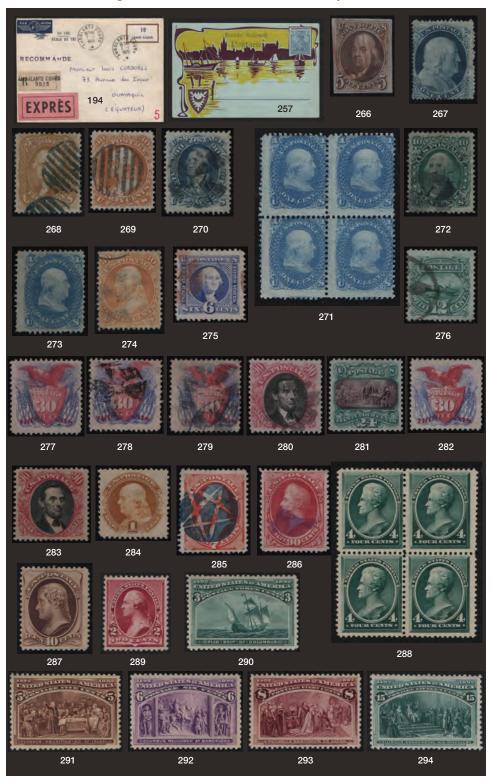

### 1st Session: Tuesday, January 7, 2025 - 10 am ET

|        | stampless Covers                                                                                                                                        |                  |             |    |
|--------|---------------------------------------------------------------------------------------------------------------------------------------------------------|------------------|-------------|----|
| 1      | Group abt (60+) stampless from a few diff states in a binder 1820s-1850s, variety of markings, blue, red, green or black pmks, many w/ clear strikes,   |                  |             |    |
|        | MS or HS rates, F/L w/ contents & a few early use of envs, interesting,                                                                                 |                  |             |    |
| _      | typical cond, gen F+                                                                                                                                    | EST WP           | 300-450     | Α  |
| 2      | STAMPLESS abt (80+) cvrs, almost all from NY, CT, MA & a few from other<br>New England states, many free, some small towns, very interesting, not in    |                  |             |    |
|        | sleeves, gen F                                                                                                                                          | EST WP           | 400-500     | В  |
| U.S. ( | Covers                                                                                                                                                  |                  |             |    |
| 3      | 8A, 11A Folded letter, opened for display, Feb 20, 1857 business corresp                                                                                |                  |             |    |
|        | from San Francisco to Hudson Bay Company's Chief Factor Dugald<br>Mactavish at Fort Vancouver, Washington Territory; franked w/ imperfs                 |                  |             |    |
|        | Franklin 1¢ blue Type IIIa & Washington 3¢ dull red (recut extra inner line                                                                             |                  |             |    |
|        | at R), both tied by single black SF pmk; file fold affects 3¢, both stamps w/ margins tight to just in, letter mentions accounting, sale of stock & the |                  |             |    |
|        | increase in the price of flour; F+                                                                                                                      | EST WP           | 400-500     | LE |
| 4      | 290 Registered 1899 cover San Francisco to Mexico City, franked w/ 10¢ Trans-Miss tied by mute oval, damaged FX-EP1b affixed, champagne                 |                  |             |    |
|        | company adv, various markings front & back and wax seals; UR corner torn                                                                                |                  |             |    |
| _      | & file fold, striking cover, F+                                                                                                                         | EST WP           | 200-300     | SE |
| 5      | 294-299 Complete set Pan-Americans affixed across (3) 1¢ postal cards, mailed from Boston to schoolboy at Windsor Castle, attractive set, F-VF          | EST P            | 300-400     | SE |
| 6      | 323-327 Complete set Louisiana Purchase on cover to Germany, tied                                                                                       | 2011             | 300 100     |    |
|        | by Sept 10, 1904 Fremont, Nebr duplex & registered cancels as well as                                                                                   |                  |             |    |
|        | several New York ovals, damaged FX-NY1a (iv) affixed, New York 9/13 & Nuremberg 9/23 receivers on back; stamps F-VF+                                    | EST P            | 300-400     | SE |
| 7      | 369 Blue paper Lincoln tied to small cover by 4/13/09 Washington Station                                                                                |                  |             |    |
|        | B Flag machine cancel, 2024 APS Cert, VF                                                                                                                | CV P             | 375.00      | SE |
| 8      | 397-400 Complete set Panama-Pacific as of May, 1913, on cover to Berlin, Germany, tied by two bold Chicago ovals, on adv cvr, ms "S.S.Kaiser            |                  |             |    |
|        | Wilhelm II" registered hs, Chicago, New York & Berlin transits on back;                                                                                 | 50T B            | 050 050     |    |
| 9      | stamps w/ strong colors, F-VF                                                                                                                           | EST P            | 250-350     | SE |
| 7      | 433a Perf 10 Franklin 10¢ in the recently Scott-listed brown yellow shade, this discovery cover was analyzed by Dr. Brittain of Center for Philatelic   |                  |             |    |
|        | Forensics & determined to be the similar "brown yellow" shade as found                                                                                  |                  |             |    |
|        | on #416a, a color copy of his Certificate of Analysis is included as well as a 2021 APS Cert; the 1915 cover was sent from NYC to Malmo, Sweden,        |                  |             |    |
|        | franked w/ Washington 4¢ & Franklin 10¢, tied by 7/23 New York duplex,                                                                                  |                  |             |    |
|        | (3) large wax seals from Kidder, Peabody on reverse as well as two Aug 7 receivers; F-VF                                                                | EST P            | 1,000-1,500 | LE |
| 10     | 536 (2) cvrs w/ less common "Rosback" Washington 1¢ gray green; 1919                                                                                    |                  |             |    |
|        | in-period use on PPC, Philadelphia 9/23 machine cancel, stamp unusually well-centered; 1927 late use on stamp dealer Colman corner card along w/        |                  |             |    |
|        | (2) ½¢ Hale tied by 5/24 Washington machine cancel; both VF                                                                                             | APX CV \         | WP 450.00   | SE |
| U.S. ( | Covers by State                                                                                                                                         |                  |             |    |
| 11     | ARIZONA Accum abt (180+) cvrs & a few postal cards all from Native American Reservations, mostly early 20th Cent w/ some to 1960s, mostly               |                  |             |    |
|        | clear strikes, most sleeved & priced, expect typical cond for era to F-VF                                                                               | EST WP           | 150-250     | В  |
| 12     | CALIFORNIA abt (106) w/ abt 50% postal history 1800s-1920s incl few                                                                                     |                  |             |    |
|        | stampless & adv, smaller towns & 50% #773 FDCs & other Expo cvrs;<br>marked retail \$3,000+ (NV), some stains, toning & few rough opening but           |                  |             |    |
|        | gen F to F-VF                                                                                                                                           | EST WP           | 900-1,200   | Α  |
| 13     | NEW YORK abt (58) cvrs & abt (56) PPC, cvrs mostly 19th Cent & mostly                                                                                   |                  |             |    |
|        | adv, incl few stampless, few DPO, PPC incl real photos, marked retail over \$1,550 (NV); few flts but gen F to F-VF                                     | EST WP           | 500-650     | Α  |
| 14     | PENNSYLVANIA abt (63) 1802-1934 (mostly 19th Cent) in binder, incl (10)                                                                                 |                  |             |    |
|        | stampless, abt 1/3 adv, DPOs, many w/ contents, marked retail \$1,575 (NV); some stains or toning but gen F to F-VF                                     | EST WP           | 500-650     | Α  |
| 15     | WESTERN STATES Group couple (100), many sleeved, lots of small                                                                                          | LJI WI           | 300-030     | ^  |
|        | towns, some DPOs, Doanes, noted CA, OR, WA, MT, CO, WY, AZ; mostly                                                                                      | 50 <b>7</b> 1115 | 100 100     | _  |
| A dua  | 1890s-1950s, good variety incl comml, PPC, some events, more; gen F-VF                                                                                  | EST WP           | 400-600     | В  |
| 16     | rtising Covers  Accum abt (40+) sleeved w/ most marked for retail, 19th Cent & early                                                                    |                  |             |    |
| . 5    | 20th Cent to 1930s incl corner cards, embossed for hotels & various                                                                                     |                  |             |    |
|        | manufacturing, some unusual, expect typical wear, rough openings & other flts, gen F+                                                                   | EST WP           | 400-500     | Α  |
| Air C  | . 3                                                                                                                                                     | LJI VVI          | 100 300     |    |
| 17     | C3 on May 15, 1918 first flight cover, clear date & "First Trip", F-VF                                                                                  | CV P             | 750.00      | SE |
|        |                                                                                                                                                         |                  |             |    |

**CALL:** 302-478-8740 • **CLICK:** www.dutchcountryauctions.com

| LOT     | U.S. COVERS & STATIONERY                                                                                                                                                                                                                                                                                                                                                                                                                |         | VALUE              |          |
|---------|-----------------------------------------------------------------------------------------------------------------------------------------------------------------------------------------------------------------------------------------------------------------------------------------------------------------------------------------------------------------------------------------------------------------------------------------|---------|--------------------|----------|
| 18      | Attractive cover, Sept 15, 1926 first flight Seattle - Los Angeles - Salt Lake City - New York, 3¢ carmine error entire (U436g) w/ complete 2nd airmail set tied by Seattle machine & oval cancels, violet flight cachet, several hs & receivers thanks [VII.] cover yet.                                                                                                                                                               | ECT D   | 150 250            | ÇE       |
| 19      | receivers, stamps F-VF+ cover VF  (3) Diff ROCKET MAIL Covers from February 23, 1936 Greenwood Lake, NY flight; nice PPC of the rocket airplane in flight, on special card w/ red stamp (E-Z #8C2 1,823 flown); (2) cvrs on special envs w/ green label tied by violet cachet, one is signed by Willy Ley, incl newspaper clipping; gen VF                                                                                              | EST P   | 150-250<br>150-200 | SE<br>SE |
| 20      | Scarce card mailed from Santa Monica to Seattle as part of the "Around the World Flight / United States Air Force," violet hs & Clover Field/1924/First Leg" violet circular hs, postal card canceled Santa Monica 3/17 & 1 $\sigma$ stamp canceled Seattle 3/24; hs on back indicates plane was "Douglas" World Air                                                                                                                    |         |                    |          |
| 21      | Cruiser; AAMC #1025, VF Accum abt (1800) airmail & flight cvrs of all kinds 1930s-50s, most w/ simple hand stamped cachets, flights & first flights, CAM flights #1-40+, airmail week, helicopter, dedications, anniversary & more, some natural flap marks & a few other flts to F+                                                                                                                                                    | EST P   | 300-400<br>600-750 | SE<br>L  |
| Civil \ | Nar & Related                                                                                                                                                                                                                                                                                                                                                                                                                           | L31 VVF | 000-730            | L        |
| 22      | (4) New Hampshire related Civil War covers, 1861 Thomas Edwards Congressional free frank on Patriotic lady w/ flag "I am for the Union"; 1862 scarce Fourteenth Regiment NH Volunteers emblem, 3¢ Washington tied by Washington D.C. cds; March 1863 red Patriotic NH state seal & flag "Victory is Sure!" Washington to Ohio; Nov 1863 cover Keene, NH to soldier at Point Look Out, MD w/ biography incl; some typical flts & wear, F | EST P   | 250-350            | SE       |
| Forei   | gn Destination Covers                                                                                                                                                                                                                                                                                                                                                                                                                   | LSTT    | 230-330            | JL       |
| 23      | (2) Busy & Unusual Covers; 1894 registered New York to Sierra Leone, 5¢ Columbian entire uprated w/ 6¢ #224 (2) & 1¢ Columbian plus FX label NY-1b(i), London & Liverpool transits, some back flap damage; 1922 registered Rhode Island to Bavaria surcharged entire U458 uprated w/                                                                                                                                                    |         |                    |          |
| Inauc   | #548-49, oxidized C1 & Q4, both F-VF<br>uration Covers                                                                                                                                                                                                                                                                                                                                                                                  | EST P   | 140-180            | SE       |
| 24      | Stock LBJ (1965) & Carter (1977) Inaugural cvrs, owner's count & 2024                                                                                                                                                                                                                                                                                                                                                                   |         |                    |          |
|         | Brookman value of (458) \$6,870 (NV) & (100) \$700 respectively; variety of frankings but heavy dup of ArtCraft cachets, also some Chickering, Farran, Cover Craft; gen F-VF & stock Eisenhower Inaugural cvrs, owner's count (227) from 1953 & (349) from 1957; mostly ArtCraft & Fleetwood, also some Fluegel; various stamps used, much dup in cachets, gen F-VF+, 2024                                                              |         |                    |          |
| Milita  | Brookman value \$17K+  Iry Covers                                                                                                                                                                                                                                                                                                                                                                                                       | EST WP  | 700-900            | L        |
| 25      | POW Mail Aug 3, 1942, Tacoma, WA free frank to Red Cross at Geneva, to                                                                                                                                                                                                                                                                                                                                                                  |         |                    |          |
| 26      | man "formerly at Wake, Held by Japan in Shanghai," ms "Civilian Internee / Postage Free" at UR, US censor tape, weak strike red Japanese hs; some flts, F-VF POW Mail Aug 29, 1942, Emmett, ID free frank to Japanese Red Cross,                                                                                                                                                                                                        | EST P   | 200-300            | SE       |
|         | Tokyo, for civilian internee from Wake Island, held at Shanghai, China; ms via Chicago, (2) red Japanese hs, US censor tape, some expected wear, F+                                                                                                                                                                                                                                                                                     | EST WP  | 200-300            | SE       |
| 27      | POW Mail Aug 23, 1943, Niles, MI to "USMC Barracks 2 Sec 2 / Shanghai / War-Prisioners C. / Central China"; several ms notations, US censor tape, magenta return to sender hand on reverse; F-VF                                                                                                                                                                                                                                        | EST WP  | 200-300            | SE       |
| 28      | Abt (500+) US & Germany WWII, incl APOs (many IDed), patriotics, feldpost, PPC, few WWI; largely sleeved, some priced, few flts but gen F-VF                                                                                                                                                                                                                                                                                            | EST WP  | 550-700            | L        |
| Nava    | Covers                                                                                                                                                                                                                                                                                                                                                                                                                                  |         |                    |          |
| 29      | Accum abt (20+) US Naval items incl cvrs & PPC incl Spanish American War, cvrs of USS Ohio in Asia, Tokyo Bay, Korea paquebot cvrs, (3) WWI German cruiser photos & much more; owner's CV \$400+ (NV), few flts but gen F-VF                                                                                                                                                                                                            | EST WP  | 200-300            | LE       |
| 30      | Escort Carrier abt (112) diff IDed w/ CVE #, many WWII, most #10 size, several from British carriers being returned to US, few cacheted, no sunk carriers incl, gen F-VF                                                                                                                                                                                                                                                                | EST WP  | 300-400            | А        |
| 31      | Accum abt (50+) Pearl Harbor "Battleship Row" cvrs as an exhibit on typewritten pgs w/ photos that start w/ Japanese plan of attack & a first hand account of what ea ship endured during the attack; incl ship cancelled cvrs from AZ, CA, MD, NV, PA, TN, UT & WV; also incl (17) survivor autographed cvrs from various battleships; few flts but gen F-VF                                                                           | EST WP  | 650-750            | A        |
|         | l Post                                                                                                                                                                                                                                                                                                                                                                                                                                  |         |                    |          |
| 32      | 1948 Partial package w/ label, used to mail film slides from the Midwest Hemerocallis Society in Kansas to California, franked w/ QE1 10¢ Special Handling plus 7¢ & 10¢ Prexies, tied by cds & boxes hs of Leonardville, KS, violet "Special Handling" hs on label; F-VF                                                                                                                                                               | EST WP  | 200-300            | LE       |
| 33      | 1931 Package label from Must Hatch Incubator Co. of Petaluma, CA, franked w/ QE3 20¢ Special Handling plus 12¢, 13¢ & \$1 Fourth Bureau, all tied by Petaluma oval cancels; sent COD w/ hs, "Special Handling" violet hs & 4/27/31 Petaluma cds; piece at left missing from package removal, o/w sound; unclear how many chicks were sent to Bellflower, CA, adv card                                                                   |         |                    |          |
|         | from Must Hatch Co included                                                                                                                                                                                                                                                                                                                                                                                                             | EST P   | 250-350            | LE       |