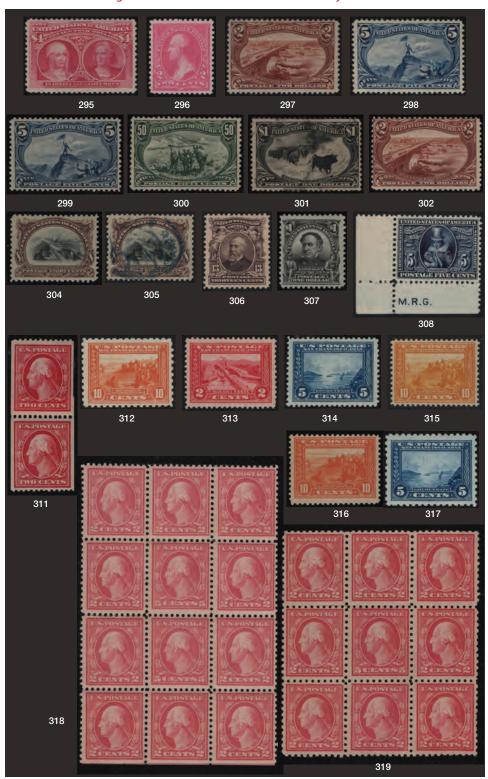

### 1st Session: Tuesday, January 7, 2025 - 10 am ET

|        | stampless Covers                                                                                                                                        |                  |             |    |
|--------|---------------------------------------------------------------------------------------------------------------------------------------------------------|------------------|-------------|----|
| 1      | Group abt (60+) stampless from a few diff states in a binder 1820s-1850s, variety of markings, blue, red, green or black pmks, many w/ clear strikes,   |                  |             |    |
|        | MS or HS rates, F/L w/ contents & a few early use of envs, interesting,                                                                                 |                  |             |    |
| _      | typical cond, gen F+                                                                                                                                    | EST WP           | 300-450     | Α  |
| 2      | STAMPLESS abt (80+) cvrs, almost all from NY, CT, MA & a few from other<br>New England states, many free, some small towns, very interesting, not in    |                  |             |    |
|        | sleeves, gen F                                                                                                                                          | EST WP           | 400-500     | В  |
| U.S. ( | Covers                                                                                                                                                  |                  |             |    |
| 3      | 8A, 11A Folded letter, opened for display, Feb 20, 1857 business corresp                                                                                |                  |             |    |
|        | from San Francisco to Hudson Bay Company's Chief Factor Dugald<br>Mactavish at Fort Vancouver, Washington Territory; franked w/ imperfs                 |                  |             |    |
|        | Franklin 1¢ blue Type IIIa & Washington 3¢ dull red (recut extra inner line                                                                             |                  |             |    |
|        | at R), both tied by single black SF pmk; file fold affects 3¢, both stamps w/ margins tight to just in, letter mentions accounting, sale of stock & the |                  |             |    |
|        | increase in the price of flour; F+                                                                                                                      | EST WP           | 400-500     | LE |
| 4      | 290 Registered 1899 cover San Francisco to Mexico City, franked w/ 10¢ Trans-Miss tied by mute oval, damaged FX-EP1b affixed, champagne                 |                  |             |    |
|        | company adv, various markings front & back and wax seals; UR corner torn                                                                                |                  |             |    |
| _      | & file fold, striking cover, F+                                                                                                                         | EST WP           | 200-300     | SE |
| 5      | 294-299 Complete set Pan-Americans affixed across (3) 1¢ postal cards, mailed from Boston to schoolboy at Windsor Castle, attractive set, F-VF          | EST P            | 300-400     | SE |
| 6      | 323-327 Complete set Louisiana Purchase on cover to Germany, tied                                                                                       | 2011             | 300 100     |    |
|        | by Sept 10, 1904 Fremont, Nebr duplex & registered cancels as well as                                                                                   |                  |             |    |
|        | several New York ovals, damaged FX-NY1a (iv) affixed, New York 9/13 & Nuremberg 9/23 receivers on back; stamps F-VF+                                    | EST P            | 300-400     | SE |
| 7      | 369 Blue paper Lincoln tied to small cover by 4/13/09 Washington Station                                                                                |                  |             |    |
|        | B Flag machine cancel, 2024 APS Cert, VF                                                                                                                | CV P             | 375.00      | SE |
| 8      | 397-400 Complete set Panama-Pacific as of May, 1913, on cover to Berlin, Germany, tied by two bold Chicago ovals, on adv cvr, ms "S.S.Kaiser            |                  |             |    |
|        | Wilhelm II" registered hs, Chicago, New York & Berlin transits on back;                                                                                 | 50T B            | 050 050     |    |
| 9      | stamps w/ strong colors, F-VF                                                                                                                           | EST P            | 250-350     | SE |
| 7      | 433a Perf 10 Franklin 10¢ in the recently Scott-listed brown yellow shade, this discovery cover was analyzed by Dr. Brittain of Center for Philatelic   |                  |             |    |
|        | Forensics & determined to be the similar "brown yellow" shade as found                                                                                  |                  |             |    |
|        | on #416a, a color copy of his Certificate of Analysis is included as well as a 2021 APS Cert; the 1915 cover was sent from NYC to Malmo, Sweden,        |                  |             |    |
|        | franked w/ Washington 4¢ & Franklin 10¢, tied by 7/23 New York duplex,                                                                                  |                  |             |    |
|        | (3) large wax seals from Kidder, Peabody on reverse as well as two Aug 7 receivers; F-VF                                                                | EST P            | 1,000-1,500 | LE |
| 10     | 536 (2) cvrs w/ less common "Rosback" Washington 1¢ gray green; 1919                                                                                    |                  |             |    |
|        | in-period use on PPC, Philadelphia 9/23 machine cancel, stamp unusually well-centered; 1927 late use on stamp dealer Colman corner card along w/        |                  |             |    |
|        | (2) ½¢ Hale tied by 5/24 Washington machine cancel; both VF                                                                                             | APX CV \         | WP 450.00   | SE |
| U.S. ( | Covers by State                                                                                                                                         |                  |             |    |
| 11     | ARIZONA Accum abt (180+) cvrs & a few postal cards all from Native American Reservations, mostly early 20th Cent w/ some to 1960s, mostly               |                  |             |    |
|        | clear strikes, most sleeved & priced, expect typical cond for era to F-VF                                                                               | EST WP           | 150-250     | В  |
| 12     | CALIFORNIA abt (106) w/ abt 50% postal history 1800s-1920s incl few                                                                                     |                  |             |    |
|        | stampless & adv, smaller towns & 50% #773 FDCs & other Expo cvrs;<br>marked retail \$3,000+ (NV), some stains, toning & few rough opening but           |                  |             |    |
|        | gen F to F-VF                                                                                                                                           | EST WP           | 900-1,200   | Α  |
| 13     | NEW YORK abt (58) cvrs & abt (56) PPC, cvrs mostly 19th Cent & mostly                                                                                   |                  |             |    |
|        | adv, incl few stampless, few DPO, PPC incl real photos, marked retail over \$1,550 (NV); few flts but gen F to F-VF                                     | EST WP           | 500-650     | Α  |
| 14     | PENNSYLVANIA abt (63) 1802-1934 (mostly 19th Cent) in binder, incl (10)                                                                                 |                  |             |    |
|        | stampless, abt 1/3 adv, DPOs, many w/ contents, marked retail \$1,575 (NV); some stains or toning but gen F to F-VF                                     | EST WP           | 500-650     | Α  |
| 15     | WESTERN STATES Group couple (100), many sleeved, lots of small                                                                                          | LJI WI           | 300-030     | ^  |
|        | towns, some DPOs, Doanes, noted CA, OR, WA, MT, CO, WY, AZ; mostly                                                                                      | 50 <b>7</b> 1115 | 100 100     | _  |
| A dua  | 1890s-1950s, good variety incl comml, PPC, some events, more; gen F-VF                                                                                  | EST WP           | 400-600     | В  |
| 16     | rtising Covers  Accum abt (40+) sleeved w/ most marked for retail, 19th Cent & early                                                                    |                  |             |    |
| . 5    | 20th Cent to 1930s incl corner cards, embossed for hotels & various                                                                                     |                  |             |    |
|        | manufacturing, some unusual, expect typical wear, rough openings & other flts, gen F+                                                                   | EST WP           | 400-500     | Α  |
| Air C  | . 3                                                                                                                                                     | LJI VVI          | 100 300     |    |
| 17     | C3 on May 15, 1918 first flight cover, clear date & "First Trip", F-VF                                                                                  | CV P             | 750.00      | SE |
|        |                                                                                                                                                         |                  |             |    |

**CALL:** 302-478-8740 • **CLICK:** www.dutchcountryauctions.com

| LOT     | U.S. COVERS & STATIONERY                                                                                                                                                                                                                                                                                                                                                                                                                |         | VALUE              |          |
|---------|-----------------------------------------------------------------------------------------------------------------------------------------------------------------------------------------------------------------------------------------------------------------------------------------------------------------------------------------------------------------------------------------------------------------------------------------|---------|--------------------|----------|
| 18      | Attractive cover, Sept 15, 1926 first flight Seattle - Los Angeles - Salt Lake City - New York, 3¢ carmine error entire (U436g) w/ complete 2nd airmail set tied by Seattle machine & oval cancels, violet flight cachet, several hs & receivers thanks [VII.] cover yet.                                                                                                                                                               | ECT D   | 150 250            | ÇE       |
| 19      | receivers, stamps F-VF+ cover VF  (3) Diff ROCKET MAIL Covers from February 23, 1936 Greenwood Lake, NY flight; nice PPC of the rocket airplane in flight, on special card w/ red stamp (E-Z #8C2 1,823 flown); (2) cvrs on special envs w/ green label tied by violet cachet, one is signed by Willy Ley, incl newspaper clipping; gen VF                                                                                              | EST P   | 150-250<br>150-200 | SE<br>SE |
| 20      | Scarce card mailed from Santa Monica to Seattle as part of the "Around the World Flight / United States Air Force," violet hs & Clover Field/1924/First Leg" violet circular hs, postal card canceled Santa Monica 3/17 & 1 $\sigma$ stamp canceled Seattle 3/24; hs on back indicates plane was "Douglas" World Air                                                                                                                    |         |                    |          |
| 21      | Cruiser; AAMC #1025, VF Accum abt (1800) airmail & flight cvrs of all kinds 1930s-50s, most w/ simple hand stamped cachets, flights & first flights, CAM flights #1-40+, airmail week, helicopter, dedications, anniversary & more, some natural flap marks & a few other flts to F+                                                                                                                                                    | EST P   | 300-400<br>600-750 | SE<br>L  |
| Civil \ | Nar & Related                                                                                                                                                                                                                                                                                                                                                                                                                           | L31 VVF | 000-730            | L        |
| 22      | (4) New Hampshire related Civil War covers, 1861 Thomas Edwards Congressional free frank on Patriotic lady w/ flag "I am for the Union"; 1862 scarce Fourteenth Regiment NH Volunteers emblem, 3¢ Washington tied by Washington D.C. cds; March 1863 red Patriotic NH state seal & flag "Victory is Sure!" Washington to Ohio; Nov 1863 cover Keene, NH to soldier at Point Look Out, MD w/ biography incl; some typical flts & wear, F | EST P   | 250-350            | SE       |
| Forei   | gn Destination Covers                                                                                                                                                                                                                                                                                                                                                                                                                   | LSTT    | 230-330            | JL       |
| 23      | (2) Busy & Unusual Covers; 1894 registered New York to Sierra Leone, 5¢ Columbian entire uprated w/ 6¢ #224 (2) & 1¢ Columbian plus FX label NY-1b(i), London & Liverpool transits, some back flap damage; 1922 registered Rhode Island to Bavaria surcharged entire U458 uprated w/                                                                                                                                                    |         |                    |          |
| Inauc   | #548-49, oxidized C1 & Q4, both F-VF<br>uration Covers                                                                                                                                                                                                                                                                                                                                                                                  | EST P   | 140-180            | SE       |
| 24      | Stock LBJ (1965) & Carter (1977) Inaugural cvrs, owner's count & 2024                                                                                                                                                                                                                                                                                                                                                                   |         |                    |          |
|         | Brookman value of (458) \$6,870 (NV) & (100) \$700 respectively; variety of frankings but heavy dup of ArtCraft cachets, also some Chickering, Farran, Cover Craft; gen F-VF & stock Eisenhower Inaugural cvrs, owner's count (227) from 1953 & (349) from 1957; mostly ArtCraft & Fleetwood, also some Fluegel; various stamps used, much dup in cachets, gen F-VF+, 2024                                                              |         |                    |          |
| Milita  | Brookman value \$17K+  Iry Covers                                                                                                                                                                                                                                                                                                                                                                                                       | EST WP  | 700-900            | L        |
| 25      | POW Mail Aug 3, 1942, Tacoma, WA free frank to Red Cross at Geneva, to                                                                                                                                                                                                                                                                                                                                                                  |         |                    |          |
| 26      | man "formerly at Wake, Held by Japan in Shanghai," ms "Civilian Internee / Postage Free" at UR, US censor tape, weak strike red Japanese hs; some flts, F-VF POW Mail Aug 29, 1942, Emmett, ID free frank to Japanese Red Cross,                                                                                                                                                                                                        | EST P   | 200-300            | SE       |
|         | Tokyo, for civilian internee from Wake Island, held at Shanghai, China; ms via Chicago, (2) red Japanese hs, US censor tape, some expected wear, F+                                                                                                                                                                                                                                                                                     | EST WP  | 200-300            | SE       |
| 27      | POW Mail Aug 23, 1943, Niles, MI to "USMC Barracks 2 Sec 2 / Shanghai / War-Prisioners C. / Central China"; several ms notations, US censor tape, magenta return to sender hand on reverse; F-VF                                                                                                                                                                                                                                        | EST WP  | 200-300            | SE       |
| 28      | Abt (500+) US & Germany WWII, incl APOs (many IDed), patriotics, feldpost, PPC, few WWI; largely sleeved, some priced, few flts but gen F-VF                                                                                                                                                                                                                                                                                            | EST WP  | 550-700            | L        |
| Nava    | Covers                                                                                                                                                                                                                                                                                                                                                                                                                                  |         |                    |          |
| 29      | Accum abt (20+) US Naval items incl cvrs & PPC incl Spanish American War, cvrs of USS Ohio in Asia, Tokyo Bay, Korea paquebot cvrs, (3) WWI German cruiser photos & much more; owner's CV \$400+ (NV), few flts but gen F-VF                                                                                                                                                                                                            | EST WP  | 200-300            | LE       |
| 30      | Escort Carrier abt (112) diff IDed w/ CVE #, many WWII, most #10 size, several from British carriers being returned to US, few cacheted, no sunk carriers incl, gen F-VF                                                                                                                                                                                                                                                                | EST WP  | 300-400            | А        |
| 31      | Accum abt (50+) Pearl Harbor "Battleship Row" cvrs as an exhibit on typewritten pgs w/ photos that start w/ Japanese plan of attack & a first hand account of what ea ship endured during the attack; incl ship cancelled cvrs from AZ, CA, MD, NV, PA, TN, UT & WV; also incl (17) survivor autographed cvrs from various battleships; few flts but gen F-VF                                                                           | EST WP  | 650-750            | A        |
|         | l Post                                                                                                                                                                                                                                                                                                                                                                                                                                  |         |                    |          |
| 32      | 1948 Partial package w/ label, used to mail film slides from the Midwest Hemerocallis Society in Kansas to California, franked w/ QE1 10¢ Special Handling plus 7¢ & 10¢ Prexies, tied by cds & boxes hs of Leonardville, KS, violet "Special Handling" hs on label; F-VF                                                                                                                                                               | EST WP  | 200-300            | LE       |
| 33      | 1931 Package label from Must Hatch Incubator Co. of Petaluma, CA, franked w/ QE3 20¢ Special Handling plus 12¢, 13¢ & \$1 Fourth Bureau, all tied by Petaluma oval cancels; sent COD w/ hs, "Special Handling" violet hs & 4/27/31 Petaluma cds; piece at left missing from package removal, o/w sound; unclear how many chicks were sent to Bellflower, CA, adv card                                                                   |         |                    |          |
|         | from Must Hatch Co included                                                                                                                                                                                                                                                                                                                                                                                                             | EST P   | 250-350            | LE       |