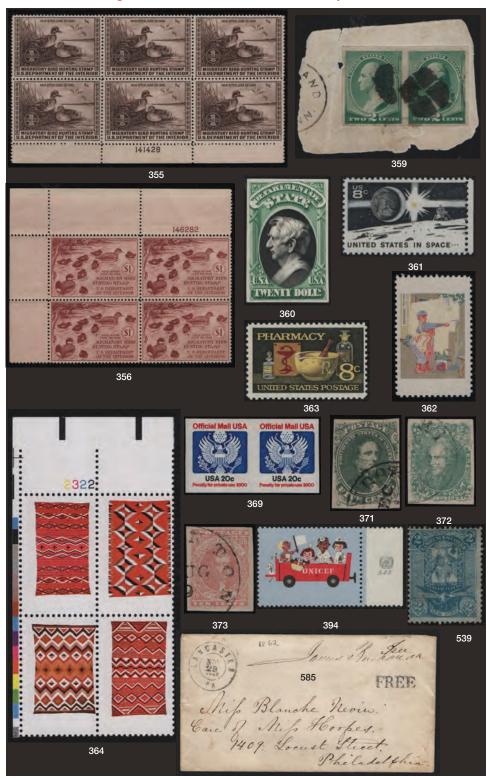

| LOT    | U.S. COVERS & STATIONERY                                                                                                                                                                                                                                                                                                                                                                                                                                                                                                                                                 |        | VALUE   |       |
|--------|--------------------------------------------------------------------------------------------------------------------------------------------------------------------------------------------------------------------------------------------------------------------------------------------------------------------------------------------------------------------------------------------------------------------------------------------------------------------------------------------------------------------------------------------------------------------------|--------|---------|-------|
| Patrio | otic Covers                                                                                                                                                                                                                                                                                                                                                                                                                                                                                                                                                              |        |         |       |
| 34     | WEIGAND WWII patriotics (32) w/ printed shields w/ various labels applied incl Disney, Army, Presidents, etc, written up on pgs; pencil addr to Weigand, gen VF                                                                                                                                                                                                                                                                                                                                                                                                          | EST WP | 300-350 | LE    |
| _      | tered Covers                                                                                                                                                                                                                                                                                                                                                                                                                                                                                                                                                             |        |         |       |
| 35     | Selection (31) registered or special delivery cvrs 1899-1914 (one from 1922) franked w/, #282C, 303, 304, 305, 306, 307, E5, E6, E11, others, each sleeved & IDed by Scott #, town cancel, destination & date, incl much NY, PA, NJ but also MT, DC; some flts, gen F++                                                                                                                                                                                                                                                                                                  | EST WP | 150-200 | LE    |
|        | Covers                                                                                                                                                                                                                                                                                                                                                                                                                                                                                                                                                                   |        |         |       |
| 36     | Abt (1700) largely RPO w/ some agents, streetcars, transfer clerks & terminals, mostly 1880s-1960s w/ few earlier, mix of cards & covers, all over US, incl abt (250) K.CCO lines & abt (150+) Omaha-Ogden, abt (165) RR corner cards, some favor cancels & abt (90) fronts, some in glassines w/ notes; mostly unsorted, strikes strong to weak but mostly readable, some flts but mostly F-VF                                                                                                                                                                          | EST WP | 550-650 | L     |
| Speci  | al Delivery Covers                                                                                                                                                                                                                                                                                                                                                                                                                                                                                                                                                       |        |         |       |
| 37     | Large piece 1926 package front marked special delivery by Effective Letters, Inc. in NYC, to the Willard Hotel by the White House in DC; franked w/ Special Handling 25¢, (2) 10¢ Special Delivery E12, Fourth Bureau 9¢ precancel & (7) 10¢, one has fallen off; all tied by New York / 3 barred oval, Washington Special Del. cds 3/25/26; some flts, F-VF, Were the urgent contents meant for Coolidge's perusal?                                                                                                                                                     | EST WP | 150-250 | LE    |
| Topic  | al Covers                                                                                                                                                                                                                                                                                                                                                                                                                                                                                                                                                                |        |         |       |
| 38     | EXHIBIT: Cover Stories: Oddities, Handling Problems & Delivery Failures, abt (45) cvrs on exhibit pgs incl damaged, no postage, undeliverable, auxiliary markings, foreign destinations, overthrown governments, WW civil war cvrs & much more, the EFOs of coversl, interesting lot; mixed cond                                                                                                                                                                                                                                                                         | EST WP | 500-600 | В     |
| 39     | PERFINS Accum abt (70) perfin cvrs 1910-70s incl abt (40) railroad cvrs,                                                                                                                                                                                                                                                                                                                                                                                                                                                                                                 |        |         |       |
| 40     | many retail \$6 on up, also incl US postal card UX27D 1916 Jefferson on grey rough surfaced card w/ preprinted addr & message, light toning in corners from cover mounts; mixed cond to F-VF                                                                                                                                                                                                                                                                                                                                                                             | EST WP | 150-250 | А     |
| 40     | PHILATELIC DEALERS & Organizations themed cvrs, labels & ephemera, collection in (10) binders, incl items from Philatelic Library Assoc., stamp supply companies, stamp dealers 1880s-1980s, Linn's, Roessler (lots of labels) & other known dealers, Stamp Trade Protective Assoc., press groups & others; ephemera incl letterhead, forms, membership cards & corresp, price lists, adv, business cards; plenty of interesting philatelic history, ex-                                                                                                                 |        |         |       |
|        | Trenchard (Proceeds benefit APS)                                                                                                                                                                                                                                                                                                                                                                                                                                                                                                                                         | EST WP | 400-500 | L     |
| 41     | PHILATELY Binder w/ cvrs & ephemera relating to the Philatelic Foundation incl corner cards, corresp, forms, brochures & such; also some Certs for fake stamps incl strip of (5) vertical 1¢ Franklin coil #316 sent in by Greg Manning in 1971, several other bogus Hz & V coil fakes (316, 318), a fake Tuscany stamp & some others; ex-Trenchard (Proceeds benefit APS)                                                                                                                                                                                               | EST WP | 100-150 | A     |
| 42     | PHILATELY (13) Binders of cvrs, cachets, labels & ephemera relating to the APS & the SPA, covers whole 20th Cent w/ some light dup; incl stamp show or convention cvrs w/ cachets, lots of labels incl multiples or on-cover use, corner cards, FDCs (#787, 1031, C60a), letterhead, corresp incl w/ some famous philatelic names, show programs & souvenirs, sales dept, forms, elections & more; one binder for each: SPA Convention Asheville 1937 w/ 10¢ S/S, APS San Fran 1939 & Buffalo 1940; gen F-VF+ ex-                                                        |        |         |       |
|        | Trenchard (Proceeds benefit APS)                                                                                                                                                                                                                                                                                                                                                                                                                                                                                                                                         | EST WP | 250-350 | L (2) |
| 43     | PHILATELY Covers, labels & ephemera for ethnic themed US stamp shows in (3) binders; one is Czech 1938-88, one Israel 1953-97; last is Hungary 1962-81; mostly cvrs from shows w/ special cachets & cancels; gen F-VF+                                                                                                                                                                                                                                                                                                                                                   | EST WP | 140-180 | L     |
| 44     | PHILATELY Binder w/ cvrs & ephemera from the 1st & 2nd World Wide Convention of Philatelists, 1939 in Tulsa & 1941 in St. Louis; Tulsa incl cardboard name tags, show poster stamp w/ Will Rogers (singles, a full sheet, use on cover), Mexico #747//C94-96 issued for show (unused, on cover & several FDC), PPC & cvrs w/ show pmk, cachet w/ Miss Hart, Stamp Queen of the World w/ autograph, other cachets; St Louis w/ show programs, special show meters, cacheted envs, PPC & cvrs w/ show pmk, C31 FDCs, more; some light dup, gen F-VF ex-Trenchard (Proceeds |        |         |       |
|        | benefit APS)                                                                                                                                                                                                                                                                                                                                                                                                                                                                                                                                                             | EST WP | 150-250 | Α     |
| 45     | PHILATELY Collection covers & ephemera related to the 1936 APS Convention in Omaha, Nebraska; many of the official poster stamps produced by ABNCo, incl order form (note indicates 8,000 sets were sold), set of (4) colors in sgls & Blks, specimens w/ punch holes & red Ovpt, photo proof, use on cover & (4) RARE deluxe sunken die proofs; cvrs from organizers & attendees, show postmarks, more; attractive philatelic                                                                                                                                           |        |         |       |
|        | topicals, ex-Trenchard, gen F-VF (Proceeds benefit APS)                                                                                                                                                                                                                                                                                                                                                                                                                                                                                                                  | EST WP | 300-400 | Α     |
|        |                                                                                                                                                                                                                                                                                                                                                                                                                                                                                                                                                                          |        |         |       |

CALL: 302-478-8740 • CLICK: www.dutchcountryauctions.com

| LOT | U.S. COVERS & STATIONERY                                                                                                                                                                                                                                                                                                                                                                                                                                                                                                                                                                                                                                                                                                                                                                                                                                                                                                                                                                                                                                                                                                                                                                                                                                                                                                                                                                                                                                                                                                                                      |        | VALUE       |        |
|-----|---------------------------------------------------------------------------------------------------------------------------------------------------------------------------------------------------------------------------------------------------------------------------------------------------------------------------------------------------------------------------------------------------------------------------------------------------------------------------------------------------------------------------------------------------------------------------------------------------------------------------------------------------------------------------------------------------------------------------------------------------------------------------------------------------------------------------------------------------------------------------------------------------------------------------------------------------------------------------------------------------------------------------------------------------------------------------------------------------------------------------------------------------------------------------------------------------------------------------------------------------------------------------------------------------------------------------------------------------------------------------------------------------------------------------------------------------------------------------------------------------------------------------------------------------------------|--------|-------------|--------|
| 47  | PHILATELY Covers & Ephemera w/ collection related to the 1934 National Stamp Exhibition in NYC in a binder, incl many of the large poster stamps showing Rockefeller Center, produced by the ABNCo, as singles, Blks, use on cover & #735, 735a FDCs, photo essays & a RARE sunken die deluxe proof for a similar label marked as "Rockefeller Center" rather than "National Stamp Exhibition," other FDCs w/ various cachets & show pmks, several adv labels for diff companies using similar design (as the die proof), several cvrs autographed by Farley & others, show program & other items; a few dup, gen F-VF ex-Trenchard (Proceeds benefit APS) PHILATELY Large Accum cvrs, labels & ephemera relating to various local, regional & national philatelic orgs; incl special event or show cvrs, corner cards & cachets, labels incl on-cover use, membership cards, letterhead & corresp & more; noted Universal Stamp Assoc, Oakland Philatelic Society, Injunpex (UN), International Stamp Club, Philadelphia Chapter of the APS & other Philly area groups, Cancellation Club, Chicago Philatelic Society, American Philatelic Congress, Collectors Club, Masons groups, Postmark Collectors Club, Poster Stamp Exchange Society, Mizpah Exchange Club, Trans-Miss Philatelic Society, Missouri Philatelic Assoc, Jack Knight & American Air Mail Society, Metropolitan Philatelic Assoc, ATA, Lions, Milchigan Stamp Club, United Postal Stationery Society & many others; filling (42) binders, some minor dup, part of lifelong accum of Herb | EST WP | 400-500     | Α      |
| 48  | Trenchard (Proceeds benefit APS)  PHILATELY Immense Accum of cvrs, labels & ephemera related to local & regional stamp shows across the US from 1900s-2000s, 2nd half of the long-time project of the late Herb Trenchard (1st half sold at our September auction), (1000s) of items filling (160) 3-ring binders, grouped by town or region, show name or club sponsor; items incl many seals & labels, promotional materials, cvrs related to shows or organizations, cachets from shows, many w/ special cancels and/or labels, S/S type show souvenirs, signatures, a few FDCs, programs, corresp, membership cards & other club ephemera (lacks foreign items); an incredible amount of material to sort through, lots of topicals, attractive labels & unusual things to spice up exhibits & enhance your show stock or online retail; some dup, gen F-VF                                                                                                                                                                                                                                                                                                                                                                                                                                                                                                                                                                                                                                                                                               | EST WP | 700-900     | L (4)  |
| 49  | (Proceeds benefit APS)  Collection (40) cvrs & ephemera from the vibrant St Louis philatelic scene 1880s-1930s; corner cards, adv cvrs, mailers, letterhead & labels from Mound City Stamp Co, St Louis Stamp & Coin Co & Standard Stamp Co; frankings from Large Bknts to Wash/Frank w/ some commems or entires as                                                                                                                                                                                                                                                                                                                                                                                                                                                                                                                                                                                                                                                                                                                                                                                                                                                                                                                                                                                                                                                                                                                                                                                                                                           |        | 1,000-2,000 | L (17) |
| 50  | well; some foxing or wear, gen F++ ex-Trenchard (Proceeds benefit APS) Collections covers, labels & ephemera produced by various local clubs or orgs on various topics, incl tobacco, Zepp airmail incl many Jack Knight items, post office or airport dedications, NASA / Spacepex, sports, United Nations, precancels, Lions & others; (13) binders, some dup, good variety 1930s-80s, ex-Trenchard (Proceeds benefit APS)                                                                                                                                                                                                                                                                                                                                                                                                                                                                                                                                                                                                                                                                                                                                                                                                                                                                                                                                                                                                                                                                                                                                  | EST WP | 150-250     | A<br>L |
| 51  | Accum abt (1800+) mainly 1980s Fleetwood & PCS topical collections in albums, Fleetwood collections incl Halley's Comet, State Seals, 50th Anniv Ducks, Greatest Military Heroes, US Constitution, Bicentennial, Shapes of America, Europa & more, PCS collections incl 1982 Birds & Flowers, America the Beautiful, Famous Americans, State Flags, Hummel Christmas, Royal Wedding, Norman Rockwell, Statue of Liberty & much more, Also                                                                                                                                                                                                                                                                                                                                                                                                                                                                                                                                                                                                                                                                                                                                                                                                                                                                                                                                                                                                                                                                                                                     | EST    | 200-300     |        |
| 52  | PCS FDC 1976-85, gen F-VF Many (100s) souv cvrs from retail productions such as Historic, Stamps of America, Aviation & Golden Replicas, loose & a large binder, other cvrs, nice selection, w/ time will prove worthwhile, VF                                                                                                                                                                                                                                                                                                                                                                                                                                                                                                                                                                                                                                                                                                                                                                                                                                                                                                                                                                                                                                                                                                                                                                                                                                                                                                                                | EST WP | 200-300     | L (6)  |
| 53  | Groups of various topics, incl (125+) items related to 9/11 in album, incl covers w/ cachets, ephemera & PPC, cachets by Pugh, homemade & re-used old Minkus patriotics; collection of Desert Storm memorabilia in propaganda leaflets, Iraq's Most Wanted playing cards, Topps trading cards (200+); abt (175) WWII patriotics incl Minkus, mailed, FDCs for State Flags (silk cachet), 1986 Presidents, 1987 Wildlife & other Bicentennial & 1992                                                                                                                                                                                                                                                                                                                                                                                                                                                                                                                                                                                                                                                                                                                                                                                                                                                                                                                                                                                                                                                                                                           |        |             |        |
| 54  | Columbus; overall VF  Bundles of better topical cvrs late 19th to late 20th Cent; (70) airmail incl several FDC (C21, C46), C3 Seattle to NY, military, stationery, 1929  Zeppelin Round-the-World flight w/ large yellow & black Roessler Eckener cachet, (7) stamps; (40) Naval cvrs 1930s-70s incl various cachets & naval pmks; (19) 1880s-1920s w/ hotel adv or corner cards for lumber, several hotels, medicine, factory, bicycle, etc incl several large & one all-over design; (3) WWl era cvrs addr to Farmers' Loan and Trust Co in Paris, used by Americans, one stampless others franked, ea w/ US military pmk; (39) FDCs 1935-39, most w/o cachets, addr, expect some flap marks; some                                                                                                                                                                                                                                                                                                                                                                                                                                                                                                                                                                                                                                                                                                                                                                                                                                                         | EST    | 250-350     | L      |
|     | sleeved, overall F-VF<br>elin Covers / Cards                                                                                                                                                                                                                                                                                                                                                                                                                                                                                                                                                                                                                                                                                                                                                                                                                                                                                                                                                                                                                                                                                                                                                                                                                                                                                                                                                                                                                                                                                                                  | EST WP | 400-600     | В      |
| 55  | C13 pair, C14 & C15 on (3) matching 1930 Lakehurst to Friedrichshafen flight covers w/ flight cachets, C13 cover wrinkled & stamps creased, all some toning                                                                                                                                                                                                                                                                                                                                                                                                                                                                                                                                                                                                                                                                                                                                                                                                                                                                                                                                                                                                                                                                                                                                                                                                                                                                                                                                                                                                   | CV WP  | 1,315.00    | LE     |