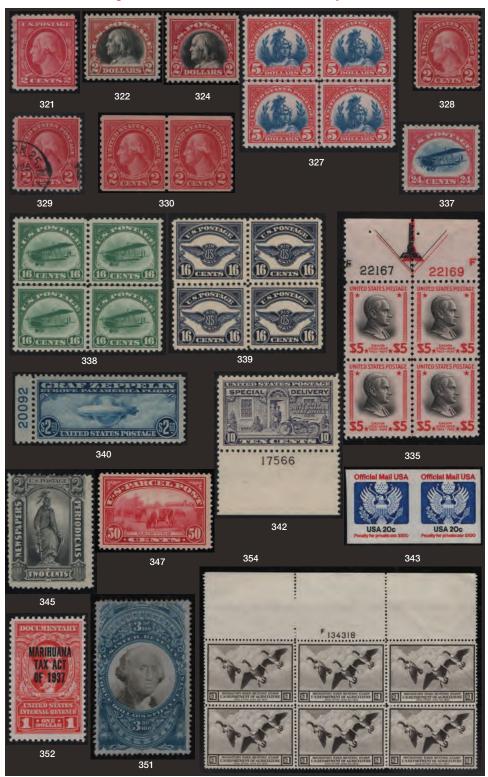

**CALL:** 302-478-8740 • **CLICK:** www.dutchcountryauctions.com

| LOT     | U.S. COVERS & STATIONERY                                                                                                                                                                                                                                                                                                                                                                                                                |         | VALUE              |          |
|---------|-----------------------------------------------------------------------------------------------------------------------------------------------------------------------------------------------------------------------------------------------------------------------------------------------------------------------------------------------------------------------------------------------------------------------------------------|---------|--------------------|----------|
| 18      | Attractive cover, Sept 15, 1926 first flight Seattle - Los Angeles - Salt Lake City - New York, 3¢ carmine error entire (U436g) w/ complete 2nd airmail set tied by Seattle machine & oval cancels, violet flight cachet, several hs & receivers thanks [VII.] cover yet.                                                                                                                                                               | ECT D   | 150 250            | ÇE       |
| 19      | receivers, stamps F-VF+ cover VF  (3) Diff ROCKET MAIL Covers from February 23, 1936 Greenwood Lake, NY flight; nice PPC of the rocket airplane in flight, on special card w/ red stamp (E-Z #8C2 1,823 flown); (2) cvrs on special envs w/ green label tied by violet cachet, one is signed by Willy Ley, incl newspaper clipping; gen VF                                                                                              | EST P   | 150-250<br>150-200 | SE<br>SE |
| 20      | Scarce card mailed from Santa Monica to Seattle as part of the "Around the World Flight / United States Air Force," violet hs & Clover Field/1924/First Leg" violet circular hs, postal card canceled Santa Monica 3/17 & 1 $\sigma$ stamp canceled Seattle 3/24; hs on back indicates plane was "Douglas" World Air                                                                                                                    |         |                    |          |
| 21      | Cruiser; AAMC #1025, VF Accum abt (1800) airmail & flight cvrs of all kinds 1930s-50s, most w/ simple hand stamped cachets, flights & first flights, CAM flights #1-40+, airmail week, helicopter, dedications, anniversary & more, some natural flap marks & a few other flts to F+                                                                                                                                                    | EST P   | 300-400<br>600-750 | SE<br>L  |
| Civil \ | Nar & Related                                                                                                                                                                                                                                                                                                                                                                                                                           | L31 VVF | 000-730            | L        |
| 22      | (4) New Hampshire related Civil War covers, 1861 Thomas Edwards Congressional free frank on Patriotic lady w/ flag "I am for the Union"; 1862 scarce Fourteenth Regiment NH Volunteers emblem, 3¢ Washington tied by Washington D.C. cds; March 1863 red Patriotic NH state seal & flag "Victory is Sure!" Washington to Ohio; Nov 1863 cover Keene, NH to soldier at Point Look Out, MD w/ biography incl; some typical flts & wear, F | EST P   | 250-350            | SE       |
| Forei   | gn Destination Covers                                                                                                                                                                                                                                                                                                                                                                                                                   | LSTT    | 230-330            | JL       |
| 23      | (2) Busy & Unusual Covers; 1894 registered New York to Sierra Leone, 5¢ Columbian entire uprated w/ 6¢ #224 (2) & 1¢ Columbian plus FX label NY-1b(i), London & Liverpool transits, some back flap damage; 1922 registered Rhode Island to Bavaria surcharged entire U458 uprated w/                                                                                                                                                    |         |                    |          |
| Inauc   | #548-49, oxidized C1 & Q4, both F-VF<br>uration Covers                                                                                                                                                                                                                                                                                                                                                                                  | EST P   | 140-180            | SE       |
| 24      | Stock LBJ (1965) & Carter (1977) Inaugural cvrs, owner's count & 2024                                                                                                                                                                                                                                                                                                                                                                   |         |                    |          |
|         | Brookman value of (458) \$6,870 (NV) & (100) \$700 respectively; variety of frankings but heavy dup of ArtCraft cachets, also some Chickering, Farran, Cover Craft; gen F-VF & stock Eisenhower Inaugural cvrs, owner's count (227) from 1953 & (349) from 1957; mostly ArtCraft & Fleetwood, also some Fluegel; various stamps used, much dup in cachets, gen F-VF+, 2024                                                              |         |                    |          |
| Milita  | Brookman value \$17K+  Iry Covers                                                                                                                                                                                                                                                                                                                                                                                                       | EST WP  | 700-900            | L        |
| 25      | POW Mail Aug 3, 1942, Tacoma, WA free frank to Red Cross at Geneva, to                                                                                                                                                                                                                                                                                                                                                                  |         |                    |          |
| 26      | man "formerly at Wake, Held by Japan in Shanghai," ms "Civilian Internee / Postage Free" at UR, US censor tape, weak strike red Japanese hs; some flts, F-VF POW Mail Aug 29, 1942, Emmett, ID free frank to Japanese Red Cross,                                                                                                                                                                                                        | EST P   | 200-300            | SE       |
|         | Tokyo, for civilian internee from Wake Island, held at Shanghai, China; ms via Chicago, (2) red Japanese hs, US censor tape, some expected wear, F+                                                                                                                                                                                                                                                                                     | EST WP  | 200-300            | SE       |
| 27      | POW Mail Aug 23, 1943, Niles, MI to "USMC Barracks 2 Sec 2 / Shanghai / War-Prisioners C. / Central China"; several ms notations, US censor tape, magenta return to sender hand on reverse; F-VF                                                                                                                                                                                                                                        | EST WP  | 200-300            | SE       |
| 28      | Abt (500+) US & Germany WWII, incl APOs (many IDed), patriotics, feldpost, PPC, few WWI; largely sleeved, some priced, few flts but gen F-VF                                                                                                                                                                                                                                                                                            | EST WP  | 550-700            | L        |
| Nava    | Covers                                                                                                                                                                                                                                                                                                                                                                                                                                  |         |                    |          |
| 29      | Accum abt (20+) US Naval items incl cvrs & PPC incl Spanish American War, cvrs of USS Ohio in Asia, Tokyo Bay, Korea paquebot cvrs, (3) WWI German cruiser photos & much more; owner's CV \$400+ (NV), few flts but gen F-VF                                                                                                                                                                                                            | EST WP  | 200-300            | LE       |
| 30      | Escort Carrier abt (112) diff IDed w/ CVE #, many WWII, most #10 size, several from British carriers being returned to US, few cacheted, no sunk carriers incl, gen F-VF                                                                                                                                                                                                                                                                | EST WP  | 300-400            | А        |
| 31      | Accum abt (50+) Pearl Harbor "Battleship Row" cvrs as an exhibit on typewritten pgs w/ photos that start w/ Japanese plan of attack & a first hand account of what ea ship endured during the attack; incl ship cancelled cvrs from AZ, CA, MD, NV, PA, TN, UT & WV; also incl (17) survivor autographed cvrs from various battleships; few flts but gen F-VF                                                                           | EST WP  | 650-750            | A        |
|         | l Post                                                                                                                                                                                                                                                                                                                                                                                                                                  |         |                    |          |
| 32      | 1948 Partial package w/ label, used to mail film slides from the Midwest Hemerocallis Society in Kansas to California, franked w/ QE1 10¢ Special Handling plus 7¢ & 10¢ Prexies, tied by cds & boxes hs of Leonardville, KS, violet "Special Handling" hs on label; F-VF                                                                                                                                                               | EST WP  | 200-300            | LE       |
| 33      | 1931 Package label from Must Hatch Incubator Co. of Petaluma, CA, franked w/ QE3 20¢ Special Handling plus 12¢, 13¢ & \$1 Fourth Bureau, all tied by Petaluma oval cancels; sent COD w/ hs, "Special Handling" violet hs & 4/27/31 Petaluma cds; piece at left missing from package removal, o/w sound; unclear how many chicks were sent to Bellflower, CA, adv card                                                                   |         |                    |          |
|         | from Must Hatch Co included                                                                                                                                                                                                                                                                                                                                                                                                             | EST P   | 250-350            | LE       |

| LOT    | U.S. COVERS & STATIONERY                                                                                                                                                                                                                                                                                                                                                                                                                                                                                                                                                 |        | VALUE   |       |
|--------|--------------------------------------------------------------------------------------------------------------------------------------------------------------------------------------------------------------------------------------------------------------------------------------------------------------------------------------------------------------------------------------------------------------------------------------------------------------------------------------------------------------------------------------------------------------------------|--------|---------|-------|
| Patrio | otic Covers                                                                                                                                                                                                                                                                                                                                                                                                                                                                                                                                                              |        |         |       |
| 34     | WEIGAND WWII patriotics (32) w/ printed shields w/ various labels applied incl Disney, Army, Presidents, etc, written up on pgs; pencil addr to Weigand, gen VF                                                                                                                                                                                                                                                                                                                                                                                                          | EST WP | 300-350 | LE    |
| _      | tered Covers                                                                                                                                                                                                                                                                                                                                                                                                                                                                                                                                                             |        |         |       |
| 35     | Selection (31) registered or special delivery cvrs 1899-1914 (one from 1922) franked w/, #282C, 303, 304, 305, 306, 307, E5, E6, E11, others, each sleeved & IDed by Scott #, town cancel, destination & date, incl much NY, PA, NJ but also MT, DC; some flts, gen F++                                                                                                                                                                                                                                                                                                  | EST WP | 150-200 | LE    |
|        | Covers                                                                                                                                                                                                                                                                                                                                                                                                                                                                                                                                                                   |        |         |       |
| 36     | Abt (1700) largely RPO w/ some agents, streetcars, transfer clerks & terminals, mostly 1880s-1960s w/ few earlier, mix of cards & covers, all over US, incl abt (250) K.CCO lines & abt (150+) Omaha-Ogden, abt (165) RR corner cards, some favor cancels & abt (90) fronts, some in glassines w/ notes; mostly unsorted, strikes strong to weak but mostly readable, some flts but mostly F-VF                                                                                                                                                                          | EST WP | 550-650 | L     |
| Speci  | al Delivery Covers                                                                                                                                                                                                                                                                                                                                                                                                                                                                                                                                                       |        |         |       |
| 37     | Large piece 1926 package front marked special delivery by Effective Letters, Inc. in NYC, to the Willard Hotel by the White House in DC; franked w/ Special Handling 25¢, (2) 10¢ Special Delivery E12, Fourth Bureau 9¢ precancel & (7) 10¢, one has fallen off; all tied by New York / 3 barred oval, Washington Special Del. cds 3/25/26; some flts, F-VF, Were the urgent contents meant for Coolidge's perusal?                                                                                                                                                     | EST WP | 150-250 | LE    |
| Topic  | al Covers                                                                                                                                                                                                                                                                                                                                                                                                                                                                                                                                                                |        |         |       |
| 38     | EXHIBIT: Cover Stories: Oddities, Handling Problems & Delivery Failures, abt (45) cvrs on exhibit pgs incl damaged, no postage, undeliverable, auxiliary markings, foreign destinations, overthrown governments, WW civil war cvrs & much more, the EFOs of coversl, interesting lot; mixed cond                                                                                                                                                                                                                                                                         | EST WP | 500-600 | В     |
| 39     | PERFINS Accum abt (70) perfin cvrs 1910-70s incl abt (40) railroad cvrs,                                                                                                                                                                                                                                                                                                                                                                                                                                                                                                 |        |         |       |
| 40     | many retail \$6 on up, also incl US postal card UX27D 1916 Jefferson on grey rough surfaced card w/ preprinted addr & message, light toning in corners from cover mounts; mixed cond to F-VF                                                                                                                                                                                                                                                                                                                                                                             | EST WP | 150-250 | А     |
| 40     | PHILATELIC DEALERS & Organizations themed cvrs, labels & ephemera, collection in (10) binders, incl items from Philatelic Library Assoc., stamp supply companies, stamp dealers 1880s-1980s, Linn's, Roessler (lots of labels) & other known dealers, Stamp Trade Protective Assoc., press groups & others; ephemera incl letterhead, forms, membership cards & corresp, price lists, adv, business cards; plenty of interesting philatelic history, ex-                                                                                                                 |        |         |       |
|        | Trenchard (Proceeds benefit APS)                                                                                                                                                                                                                                                                                                                                                                                                                                                                                                                                         | EST WP | 400-500 | L     |
| 41     | PHILATELY Binder w/ cvrs & ephemera relating to the Philatelic Foundation incl corner cards, corresp, forms, brochures & such; also some Certs for fake stamps incl strip of (5) vertical 1¢ Franklin coil #316 sent in by Greg Manning in 1971, several other bogus Hz & V coil fakes (316, 318), a fake Tuscany stamp & some others; ex-Trenchard (Proceeds benefit APS)                                                                                                                                                                                               | EST WP | 100-150 | A     |
| 42     | PHILATELY (13) Binders of cvrs, cachets, labels & ephemera relating to the APS & the SPA, covers whole 20th Cent w/ some light dup; incl stamp show or convention cvrs w/ cachets, lots of labels incl multiples or on-cover use, corner cards, FDCs (#787, 1031, C60a), letterhead, corresp incl w/ some famous philatelic names, show programs & souvenirs, sales dept, forms, elections & more; one binder for each: SPA Convention Asheville 1937 w/ 10¢ S/S, APS San Fran 1939 & Buffalo 1940; gen F-VF+ ex-                                                        |        |         |       |
|        | Trenchard (Proceeds benefit APS)                                                                                                                                                                                                                                                                                                                                                                                                                                                                                                                                         | EST WP | 250-350 | L (2) |
| 43     | PHILATELY Covers, labels & ephemera for ethnic themed US stamp shows in (3) binders; one is Czech 1938-88, one Israel 1953-97; last is Hungary 1962-81; mostly cvrs from shows w/ special cachets & cancels; gen F-VF+                                                                                                                                                                                                                                                                                                                                                   | EST WP | 140-180 | L     |
| 44     | PHILATELY Binder w/ cvrs & ephemera from the 1st & 2nd World Wide Convention of Philatelists, 1939 in Tulsa & 1941 in St. Louis; Tulsa incl cardboard name tags, show poster stamp w/ Will Rogers (singles, a full sheet, use on cover), Mexico #747//C94-96 issued for show (unused, on cover & several FDC), PPC & cvrs w/ show pmk, cachet w/ Miss Hart, Stamp Queen of the World w/ autograph, other cachets; St Louis w/ show programs, special show meters, cacheted envs, PPC & cvrs w/ show pmk, C31 FDCs, more; some light dup, gen F-VF ex-Trenchard (Proceeds |        |         |       |
|        | benefit APS)                                                                                                                                                                                                                                                                                                                                                                                                                                                                                                                                                             | EST WP | 150-250 | Α     |
| 45     | PHILATELY Collection covers & ephemera related to the 1936 APS Convention in Omaha, Nebraska; many of the official poster stamps produced by ABNCo, incl order form (note indicates 8,000 sets were sold), set of (4) colors in sgls & Blks, specimens w/ punch holes & red Ovpt, photo proof, use on cover & (4) RARE deluxe sunken die proofs; cvrs from organizers & attendees, show postmarks, more; attractive philatelic                                                                                                                                           |        |         |       |
|        | topicals, ex-Trenchard, gen F-VF (Proceeds benefit APS)                                                                                                                                                                                                                                                                                                                                                                                                                                                                                                                  | EST WP | 300-400 | Α     |
|        |                                                                                                                                                                                                                                                                                                                                                                                                                                                                                                                                                                          |        |         |       |