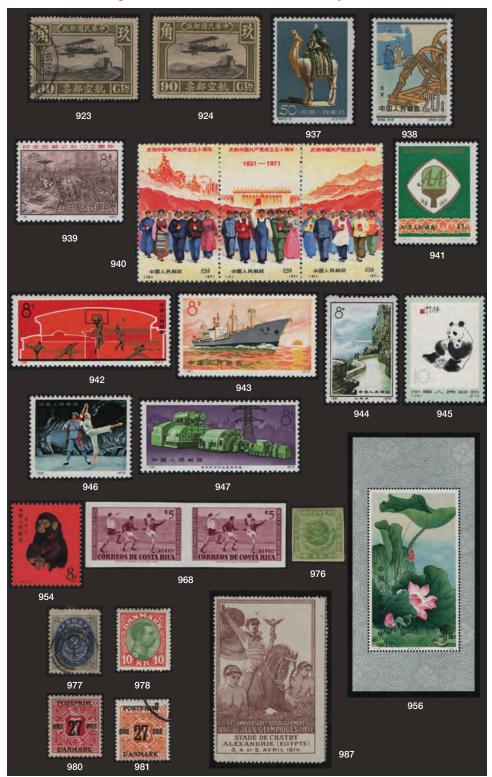

| rc T   | 400.700     | 1.00  |
|       | Florida towns P-S; these issues go up to 1980s; F+                                                                                                                                                                                                                                                                                                                                                                                                                                                                                                                                    | EST    | 400-600     | L (2) |

### All images can also be viewed at www.dutchcountryauctions.com



























## All images can also be viewed at www.dutchcountryauctions.com







| LOI    | U.S. COLLECTIONS & LANGE LOTS                                                                                                                                                                                                                                                                                                                                                                                                                                                                                                       |         | VALUE       |       |
|--------|-----------------------------------------------------------------------------------------------------------------------------------------------------