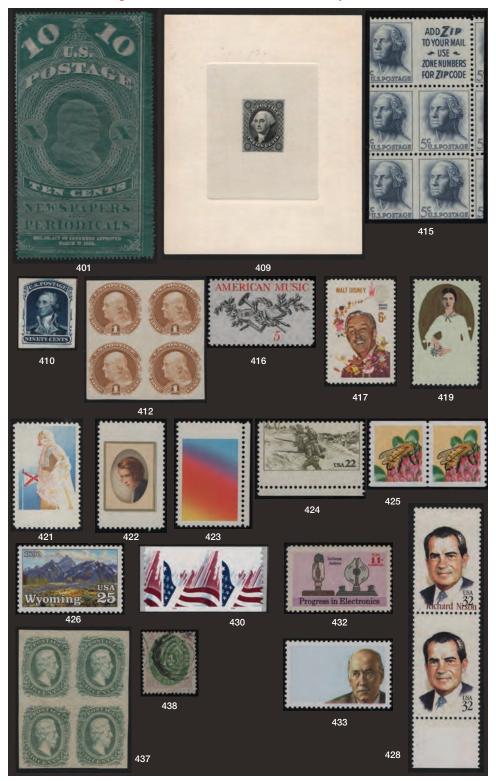

| rc T   | 400.700     | 1.00  |
|       | Florida towns P-S; these issues go up to 1980s; F+                                                                                                                                                                                                                                                                                                                                                                                                                                                                                                                                    | EST    | 400-600     | L (2) |

### All images can also be viewed at www.dutchcountryauctions.com



























## All images can also be viewed at www.dutchcountryauctions.com







| LOI    | U.S. COLLECTIONS & LANGE LOTS                                                                                                                                                                                                                                                                                                                                                                                                                                                                                                       |         | VALUE       |       |
|--------|-----------------------------------------------------------------------------------------------------------------------------------------------