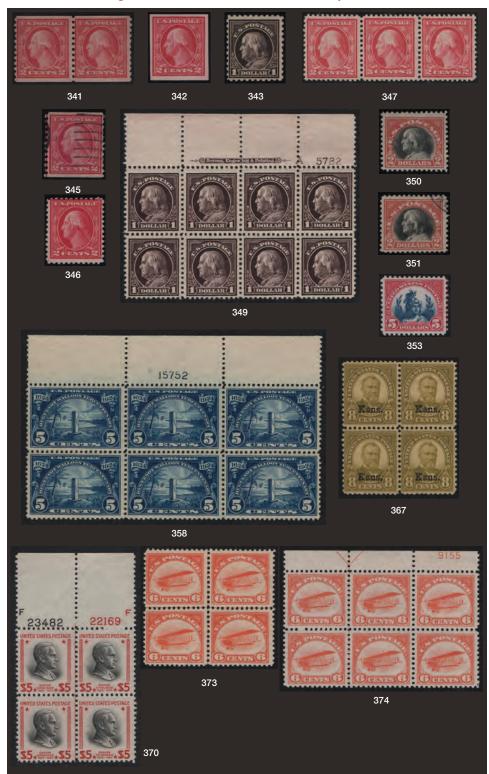

### 1st Session: Tuesday, November 12, 2024 - 10:00 am ET

LOTS

1-85 United States Covers & Stationery

86-116 U.S. First Day Covers

117-141 Deltiology

142-259 Worldwide Covers

260-372 U.S. 19th & 20th Century Stamps

373-408 U.S. Airmail & Back-of-the-Book

409-413 U.S. Proofs, Essays & Specimens

414-435 U.S. Errors, Freaks & Oddities

436-443 Confederate States & U.S. Possessions

444-459 United Nations

460-477 U.S. Selections & Small Lots