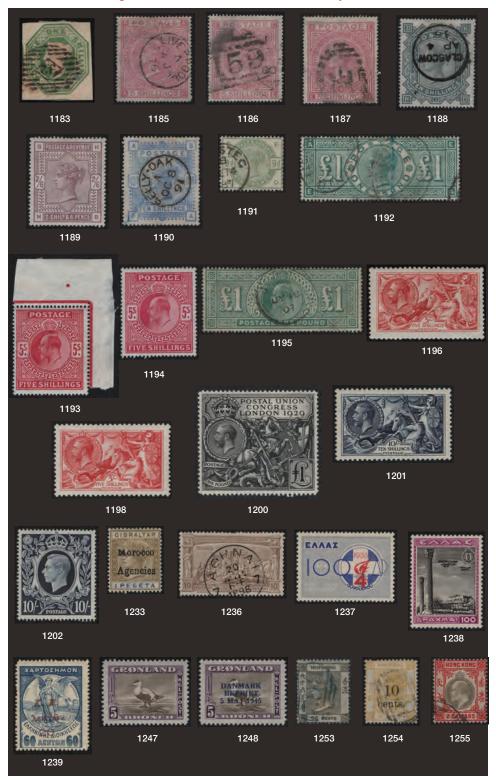

| rc T   | 400.700     | 1.00  |
|       | Florida towns P-S; these issues go up to 1980s; F+                                                                                                                                                                                                                                                                                                                                                                                                                                                                                                                                    | EST    | 400-600     | L (2) |

### All images can also be viewed at www.dutchcountryauctions.com



























## All images can also be viewed at www.dutchcountryauctions.com







| LOI    | U.S. COLLECTIONS & LANGE LOTS                                                                                                                                                                                                                                                                                                                                                                                                                                                                                                       |         | VALUE       |       |
|--------|-----------------------------------------------------------------------------------------------------------------------------------------------------------