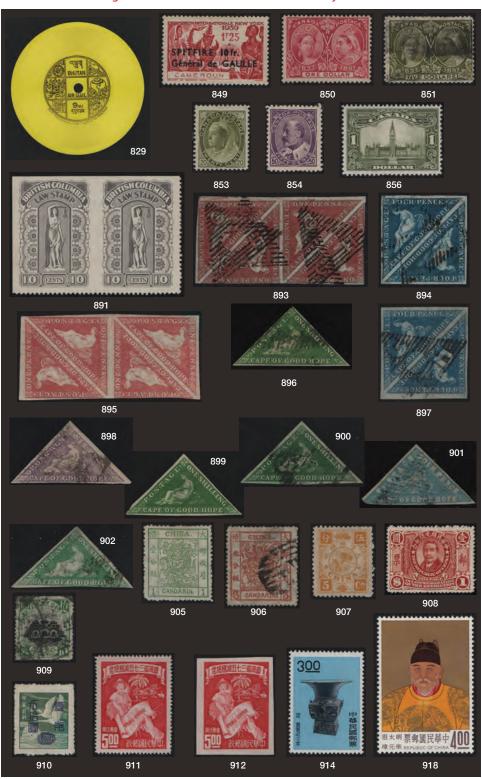

| rc T   | 400.700     | 1.00  |
|       | Florida towns P-S; these issues go up to 1980s; F+                                                                                                                                                                                                                                                                                                                                                                                                                                                                                                                                    | EST    | 400-600     | L (2) |

### All images can also be viewed at www.dutchcountryauctions.com



























## All images can also be viewed at www.dutchcountryauctions.com







| LOI    | U.S. COLLECTIONS & LANGE LOTS                                                                                                                                                                                                                                                                                                                                                                                                                                                                                                       |         | VALUE       |       |
|--------|---------------------------------------------------------------------------------------------------------------------------------------------------