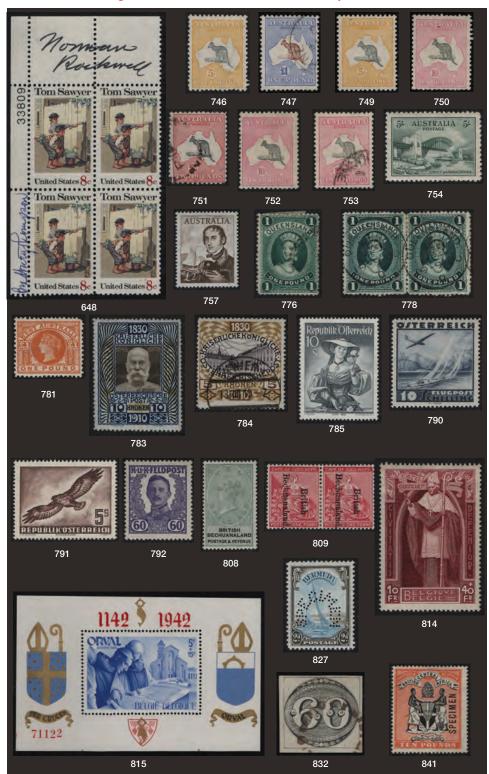

| rc T   | 400.700     | 1.00  |
|       | Florida towns P-S; these issues go up to 1980s; F+                                                                                                                                                                                                                                                                                                                                                                                                                                                                                                                                    | EST    | 400-600     | L (2) |

### All images can also be viewed at www.dutchcountryauctions.com



























## All images can also be viewed at www.dutchcountryauctions.com







| LOI    | U.S. COLLECTIONS & LANGE LOTS                                                                                                                                                                                                                                                                                                                                                                                                                                                                                                       |         | VALUE       |       |
|--------|-------------------------------------------------------------------------------------------------------------------------------------------------