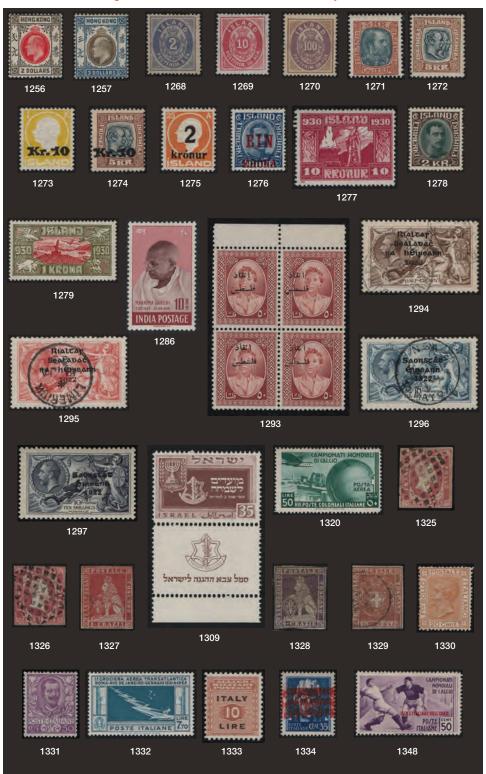

rc T   | 400.700     | 1.00  |
|       | Florida towns P-S; these issues go up to 1980s; F+                                                                                                                                                                                                                                                                                                                                                                                                                                                                                                                                    | EST    | 400-600     | L (2) |

### All images can also be viewed at www.dutchcountryauctions.com



























## All images can also be viewed at www.dutchcountryauctions.com







| LOI    | U.S. COLLECTIONS & LANGE LOTS                                                                                                                                                                                                                                                                                                                                                                                                                                                                                                       |         | VALUE       |       |
|--------|-------------------------------------------------------------------------------------------------------------------------------------------------------------------------------------------------------------------------------