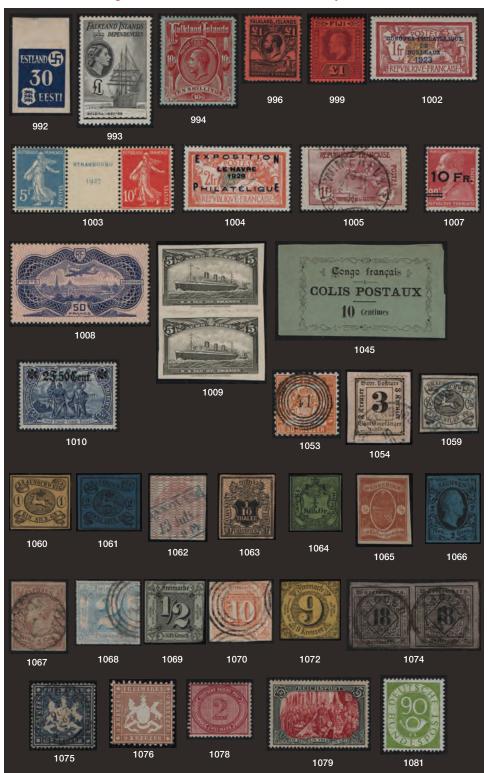

| rc T   | 400.700     | 1.00  |
|       | Florida towns P-S; these issues go up to 1980s; F+                                                                                                                                                                                                                                                                                                                                                                                                                                                                                                                                    | EST    | 400-600     | L (2) |

### All images can also be viewed at www.dutchcountryauctions.com



























## All images can also be viewed at www.dutchcountryauctions.com







| LOI    | U.S. COLLECTIONS & LANGE LOTS                                                                                                                                                                                                                                                                                                                                                                                                                                                                                                       |         | VALUE       |       |
|--------|-------------------------------------------------------------------------------------------------------------------------------------------------------