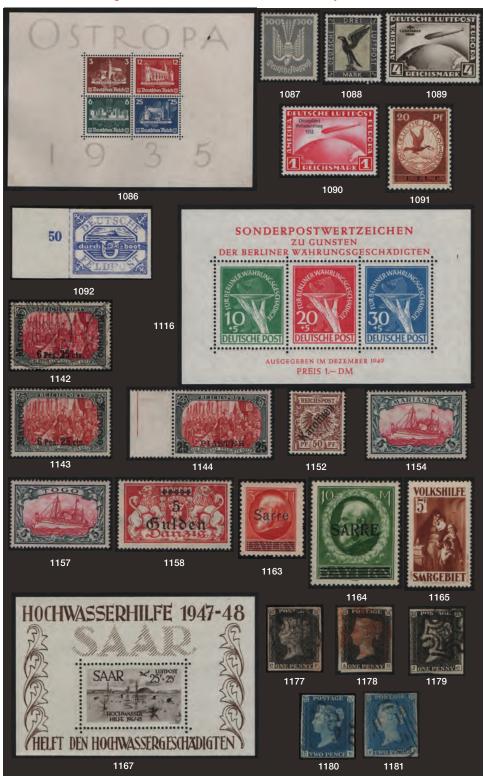

| rc T   | 400.700     | 1.00  |
|       | Florida towns P-S; these issues go up to 1980s; F+                                                                                                                                                                                                                                                                                                                                                                                                                                                                                                                                    | EST    | 400-600     | L (2) |

### All images can also be viewed at www.dutchcountryauctions.com



























## All images can also be viewed at www.dutchcountryauctions.com







| LOI    | U.S. COLLECTIONS & LANGE LOTS                                                                                                                                                                                                                                                                                                                                                                                                                                                                                                       |         | VALUE       |       |
|--------|---------------------------------------------------------------------------------------------------------------------------------------------------------