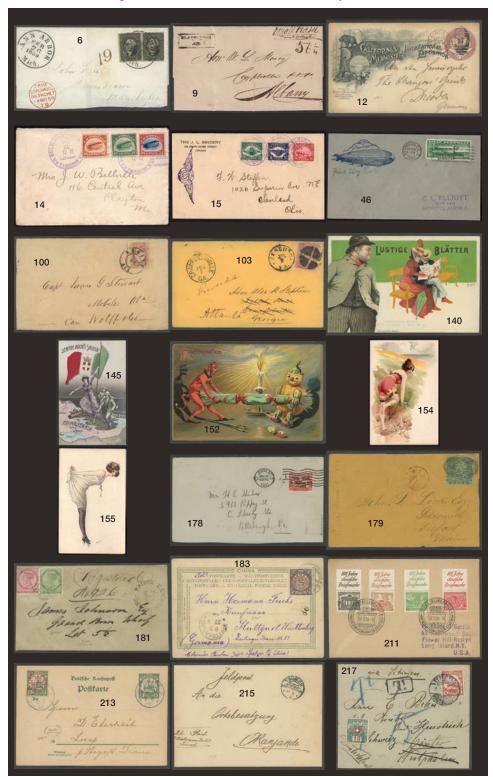

# THE BUYER PAYS A 15% COMMISSION OVER THE AUCTION SELLING PRICE ENTER YOUR BID LIMIT IN U.S. DOLLARS EXCLUDING 15%

| Lot | Bid | Lot | Bid | Lot | Bid |
|-----|-----|-----|-----|-----|-----|
|     |     |     |     |     |     |
|     |     |     |     |     |     |
|     |     |     |     |     |     |
|     |     |     |     |     |     |
|     |     |     |     |     |     |
|     |     |     |     |     |     |
|     |     |     |     |     |     |
|     |     |     |     |     |     |
|     |     |     |     |     |     |
|     |     |     |     |     |     |
|     |     |     |     |     |     |
|     |     |     |     |     |     |
|     |     |     |     |     |     |

**Total Limit:** To increase your chances of success, bid on as many lots as you like and still stay within your budget. For example, you could bid on \$5,000 worth of stamps, yet limit your total purchases to \$1,000. To take advantage of this feature, just enter your limit for the total of your bids in the box provided

| LOT | U.S. AIRMAIL & BACK-OF-THE-BOOK                                                                                                                                                                                                                                                                                                                                      |          | VALUE            |               |
|-----|----------------------------------------------------------------------------------------------------------------------------------------------------------------------------------------------------------------------------------------------------------------------------------------------------------------------------------------------------------------------|----------|------------------|---------------|
| 422 | O115 ** F-VF NH, Plate Block/16, 2¢ rose red War, top left pl# 35 w/ inscription                                                                                                                                                                                                                                                                                     | CV WP    | 445.00           | HWC-SE        |
| 423 | O115 * VF Plate Block/50, 2¢ rose red War, bottom left pl# 35 w/ inscription,                                                                                                                                                                                                                                                                                        |          |                  |               |
|     | half sheet incl PBK/12 LH, (35) NH & (3) LH sgls, one stamp thin (pos.66),                                                                                                                                                                                                                                                                                           |          |                  |               |
|     | rich color, proof like appearance                                                                                                                                                                                                                                                                                                                                    | CV WP    | 1,295.00         | HWC-LE        |
| 424 | O116 * VF Plate Block/14 & Plate Strip/7, 3¢ rose red War, both w/ pl# 32 & inscription; top right PBK w/ hinge reinforced perfs in selvage; strip from                                                                                                                                                                                                              |          |                  |               |
|     | bottom right, mounted on Scott album page                                                                                                                                                                                                                                                                                                                            | CV WP    | 230.00           | HWC-LE        |
| 425 | O118 * F-VF Plate Block/20, 10¢ rose red War, top pl# 79 w/ inscription, seven                                                                                                                                                                                                                                                                                       |          |                  |               |
|     | of ten stamps in bottom row w/ thins, nick in UL margin, hinge reinforced perfs,                                                                                                                                                                                                                                                                                     |          |                  |               |
| 126 | mounted on Scott album page (CV listed is for PBK/10 & 10-sgls)                                                                                                                                                                                                                                                                                                      | CV WP    | 1,700.00         | HWC-LE        |
| 426 | O119 * VF H, Plate Strip/6, 12¢ rose red War, bottom pl# 54 w/ inscription, rich color, ex-Cleveland Collection                                                                                                                                                                                                                                                      | CV P     | 420.00           | HWC-SE        |
| 427 | O119 * VF Plate Block/50 12¢ rose red War, incl top PBK/12 pl# 54 w/                                                                                                                                                                                                                                                                                                 | CVI      | 420.00           | TIVVC-3L      |
| 127 | inscription, top selvage reduced; (16) hinged sqls & (22) NH sqls; both top                                                                                                                                                                                                                                                                                          |          |                  |               |
|     | selvage corners missing, hinge reinforced perf seps, multiples this large are                                                                                                                                                                                                                                                                                        | CLUMB    | 5 1 50 00        | 104615        |
| 420 | scarce, NH/H/HR                                                                                                                                                                                                                                                                                                                                                      | CV WP    | 5,150.00         | HWC-LE        |
| 428 | O120 * F-VF H, Plate Strip/5, 30¢ rose red War, bottom pl# 81 w/ inscription, selvage thin in middle, ex-Cleveland Collection (CV listed is for singles)                                                                                                                                                                                                             | CV P     | 1,125.00         | HWC-SE        |
| 429 | O135a ** VF-XF NH, Imperf Coil Pair, 20¢ Official mail                                                                                                                                                                                                                                                                                                               | CV P     | 750.00           | 0 02          |
| 430 | O135a ** VF NH, Imperf Coil Pair, 20¢ Official mail                                                                                                                                                                                                                                                                                                                  | CV P     | 750.00           |               |
| 431 | O135a ** VF NH, Imperf Plate Number Strip of 7, 20¢ Official coil, plate #1                                                                                                                                                                                                                                                                                          |          |                  |               |
|     | (imperf pl# strips not priced by Scott, pairs are priced at \$750)                                                                                                                                                                                                                                                                                                   | EST P    | 2,000-3,000      | HWC-SE        |
| 432 | O141a ** VF NH, Imperf Coil Pair, 25¢ Official                                                                                                                                                                                                                                                                                                                       | CV P     | 700.00           |               |
| 433 | PR2 (*) VF+ NGAI, Franklin 10¢ blue green, sound                                                                                                                                                                                                                                                                                                                     | CV P     | 300.00           |               |
| 434 | PR5 (*) F-VF NGAI, Washington 5¢ dull blue, white border                                                                                                                                                                                                                                                                                                             | CV P     | 225.00           |               |
| 435 | PR57, PR61, PR62 ABNCo. Newspapers, 2¢ NH, 8¢ H, 10¢ light dist from                                                                                                                                                                                                                                                                                                 | CV WP    | 245.00           |               |
| 436 | hinging; all F-VF<br>PR75 * F-VF+ \$12 yellow green, sound, paper adherence from album page on back                                                                                                                                                                                                                                                                  |          | 345.00<br>850.00 |               |
| 437 | PR78 * F-VF \$48 yellow brown, rich color, HR (1990 PF Cert)                                                                                                                                                                                                                                                                                                         | CV P     | 900.00           |               |
| 438 | PR86 * VF-XF 60¢ carmine, small HR, 2014 PF Cert graded 85 (CV is SMQ)                                                                                                                                                                                                                                                                                               | CV P     | 850.00           |               |
| 439 | PR88 * F-VF H, 84¢ carmine, fresh, full OG, signed Sismondo                                                                                                                                                                                                                                                                                                          | CV P     | 900.00           |               |
| 440 | PR89 ** F-VF 96¢ carmine, scarce NH example w/ 2011 PSE Cert                                                                                                                                                                                                                                                                                                         | CV P     | 2,250.00         |               |
| 441 | PR89 * F+ 96¢ carmine, good color, OG, tiny HR, signed Sismondo, F++                                                                                                                                                                                                                                                                                                 | CV P     | 750.00           |               |
| 442 | PR114-PR125 ** F-VF+ NH, Fresh set of wmked Newspapers, couple low                                                                                                                                                                                                                                                                                                   |          |                  |               |
|     | values w/ light fingerprints, several VF                                                                                                                                                                                                                                                                                                                             | CV P     | 905.00           |               |
| 443 | Q1-Q12 * F+ H, Cplt Parcel Post set, F+                                                                                                                                                                                                                                                                                                                              | CV WP    | 885.75           | LE            |
| 444 | Q2 ** VF NH, Plate Block/6, 2¢ Parcel Post, right pl# 6340                                                                                                                                                                                                                                                                                                           | CV WP    | 230.00           |               |
| 445 | Q12 ** VF NH, \$1 carmine Parcel Post                                                                                                                                                                                                                                                                                                                                | CV P     | 625.00           |               |
| 446 | R101c, R93c, R84c, R54c O VF \$50 green on preprinted mortgage form dated April 29, 1868 for property located on "easterly side of Broadway between Broome & Spring streets in 14th Ward, City of New York"; \$63.00 tax paid on mortgage of \$63,000; stamps each w/ matching ms signature (W.A.H.) & dated 5/1/1868 (date mortgage registered w/ County); executed |          |                  |               |
|     | between William A Hadden & Institute For The Savings Of Merchants Clerks;<br>document clean & VF, usual file folds w/ minor toning at folds, R101c almost VF                                                                                                                                                                                                         | EST \\/D | 400-600          | HWC-LE        |
| 447 | (4) Narcotic Tax stamps ** VF, rouletted 7: RJA93b, RJA96b, RJA98b & RJA100b                                                                                                                                                                                                                                                                                         |          | 740.00           | HVVC-LE<br>LE |
| 448 | RIM4 (*) VF Marihuana Tax \$100 green w/ complete tab, NGAI, copy of 2005                                                                                                                                                                                                                                                                                            | CV VVP   | 740.00           | LE            |
|     | PF Cert for original strip/4 from the Smithsonian sale, this is the top stamp                                                                                                                                                                                                                                                                                        | CV P     | 750.00           | SE            |
| 449 | U463 (*) VF Surcharged 2¢ on Grant 4¢ chocolate on amber, unused cut square, HR, 1999 PSE Cert                                                                                                                                                                                                                                                                       | CV P     | 750.00           | SE            |

| LOT     | REGIONAL COLLECTIONS                                                                                                                                                                                                                                                                                                                                                                                                                                                                                                                                                                                                                                                 |        | VALUE              |        |
|---------|----------------------------------------------------------------------------------------------------------------------------------------------------------------------------------------------------------------------------------------------------------------------------------------------------------------------------------------------------------------------------------------------------------------------------------------------------------------------------------------------------------------------------------------------------------------------------------------------------------------------------------------------------------------------|--------|--------------------|--------|
| 1410    | Selection in glassines labeled by country & Scott #, highlights incl Australia C4 H; Bahamas MR11-13 NH; Hong Kong #11 used; India 129-34 H, 142-48 NH; Jamaica 138-39 NH; Kuwait 113-16 NH; Leeward Is 118-19 NH; Mauritius 204-7 H, 276-90 NH; Montserrat 524-38 NH; Nyasaland QEII 2sh6d bklt; St Lucia 38 HR; St Vincent 186-97 NH; Sarawak 197-211 NH; Sussiland 27 37 H; Virgin k 102 13 NH; more a couple lightly topod and 5 VE                                                                                                                                                                                                                              | ECT    | 400-500            | В      |
| 1411    | Swaziland 27-37 H; Virgin Is 102-13 NH; more, a couple lightly toned, gen F-VF British Europe & British Oceania Collection w/ unused hinged material, incl Aitutaki, Australia, Brunei, Cook Is, Cyprus, Fiji, Gibraltar, Gilbert & Ellice Is, GB, Ireland, Labuan, Malta, Nauru, New Guinea, New Hebrides, nice New Zealand, Niue, N Borneo, Papua, Penrhyn Is, Sarawak, Solomon Is, Tonga &                                                                                                                                                                                                                                                                        | E31    | 400-300            | Б      |
| 1412    | others, all issues VF, H<br>Unused Collection of Omnibus sets in a stkbk incl cplt 1935 KGVI Silver                                                                                                                                                                                                                                                                                                                                                                                                                                                                                                                                                                  | EST WP | 400-550            | L      |
|         | Jubilee, 1937 KGVI Coronation, 1946 Peace incl Canada #268-73, 1953 QEII Coronation, 1974 Churchill & some other Br Empire material, gen fresh & F-VF H from KGVI Coronation mainly NH                                                                                                                                                                                                                                                                                                                                                                                                                                                                               | EST WP | 450-600            | А      |
| 1413    | Collection (100s) */O incl stkpg w/ better incl Canada unused #120, GB used 28, 60, 103 (2), 104 (2), 105, 107, Malaya unused 22, used 34, New Guinea used 7, NZ unused 179-81, Trinidad unused 171, J17; various lightly filled to nearly empty Scott regional albums, incl Aden unused 1-8, 10, 16-27a, Australia used 218-21, much Cyprus incl 158-59, 168-82 (1 LH, 1 NH), 183-97 & extra 196-97, 219-21, 226a (NH), 229-31; plus GB used 57 (2017 APS cert "nibbed LR corner perf), folios w/ GB used 1 (3½ marqins) & NZ used                                                                                                                                  |        |                    |        |
| 1414    | 131e; few flts but gen F-VF (Proceeds benefit APS) Collection (100s) mostly unused 20th Cent mounted in (4) lightly filled British Minkus albums up to 1960s incl unused Australia #177-79, 376-79, Bahrain 119-29, Basutoland 46-56, Gambia 175-87, Gilbert & Ellis Island 61-72, Hong Kong 168-73, 185-97, 203-12, 214-17, New Zealand 288-98, 299-301, B59a, B60a, B63a, B64a, B67a, B68a, O100-06, N Rhodesia 61-74, Nyasaland Prot 38-46, 58-66, Papua & New Guinea 188-98, Rhodesia & Nyasaland 141-55, St Helena 140-50, Singapore 28-42, 62-69, Somaliland Prot. 128-35, 137-39, S Rhodesia 81-94, Swaziland 55-66 & much more, gen F-VF H/NH                | EST WP | 500-600<br>600-700 | L (2)  |
| British | Africa                                                                                                                                                                                                                                                                                                                                                                                                                                                                                                                                                                                                                                                               |        |                    | _      |
| 1415    | Collection (100s) */O mostly 20th Cent to 1959 hinged in Scott Specialty album & on Scott pgs in a folder, incl unused Rhodesia #1-3, 8, 25, 43-44, 49, 51, 102-08, Sierra Leone 34-41, 43-44, 71-74, 83-85, 90-100, 115, 134, Swaziland 10-18, 31; used Rhodesia 34, 38, 46, 105 & much more, a few flts                                                                                                                                                                                                                                                                                                                                                            |        |                    |        |
| 1416    | but gen F-VF H Collection few (100) */O in Scott album (A-L countries) incl unused Ascension #47-49, Basutoland 39-40, much Egypt incl 105-7, C39-50, E1; few flts but                                                                                                                                                                                                                                                                                                                                                                                                                                                                                               | EST WP | 250-350            | L      |
| 1417    | gen F-VF (Proceeds benefit APS) Collection in (2) Scott Specialty albums w/ slipcases incl mostly unused issues 1850-1963 incl Ascension #31, 32, 47-49, 53, Basutoland 46-56, Bechuanaland 25, 33-37, 73-74, 76-79, 83-91, 95, 96-104, 105-11, 169-79, 180-93, Br East Africa 14-17, 19-23, 28-30, Egypt 50-56, 91, 92-102, 105-07, 108-13, 118-20, 125-27, 128-47, 166, 167-71, 172-76, 225-33, 242-51, 291a, 294a, 298a, B1-2, C1-2, C5-19, C39-50, E1-5, J40-46, O21-27, O31-38, O39-48, O60-68, Gambia 5-6, 15-19, Gold Coast 142-43, J1-4, Great Britain Offices Abroad, KUT 120-35, Nyasaland 63-64, Rhodesia 147-54, St Helena 89-91, few flts but mainly VF | EST WP | 250-350<br>300-450 | A<br>L |
| 1418    | Collection many (100s) */O to 1960s in (3) Scott albums, highlights inclunused E Africa #50, Gambia 60, 123, 132-43, 153-67, KUT 92-93, 103-17, N Rhodesia 25-40, 48-49, Nyasaland 38-46, 47-50, 68-81, 97-111, Rhodesia & Nyasaland 141-55, 156-71, St Helena 140-52, 159-72, Seychelles unused 33-37, Sierra Leone 195-207, S Rhodesia 42-54, 981-94, SW Africa B9-11, Swaziland 27-37, 48-49, Tristan 1-12, Zanzibar 214-17, 249-63; used incl Gambia 10, Mauritius 42; owner IDed, some NV, mostly H w/ some NG; earlies w/ some mixed cond, later few fits but gen F-VF                                                                                         | EST WP | 1,000-1,250        | L      |
| British | America                                                                                                                                                                                                                                                                                                                                                                                                                                                                                                                                                                                                                                                              |        | , ,                |        |
| 1419    | Binder w/ variety of album pgs w/ (100s) */O issues, incl Anguilla, Antigua, Bahamas, Barbados, Bermuda, Cayman, Curacao, Dominica, Dominican Republic, Grenada, Jamaica, Montserrat, St Christopher, St Kitts-Nevis, St Lucia, St Vincent, Trinidad, Virgin Is & much more w/ very few dup, few flts but mainly F-VF                                                                                                                                                                                                                                                                                                                                                | EST WP | 250-350            | А      |
| 1420    | Collection (100s) mostly unused mounted & hinged in a well filled Minkus British America album up to 1966, incl unused Bahamas #158-73, 204-18, Bermuda 143-47, 150-62, 175-91, Dominica 142-56, Jamaica 159-74, St Kitts-Nevis 145-60, St. Lucia 182-95, Trinidad & Tobago 72-81, Turks & Caicos 71-74, Virgin Is 144-58 & much more; gen F-VF H/NH                                                                                                                                                                                                                                                                                                                 | EST WP | 300-400            | A      |
| 1421    | Collection in (3) Scott Specialty albums w/ slipcases all unused, lightly hinged till 1963 incl Antigua, Bahamas, Barbados, Bermuda, Br Guiana, Br Honduras, Cayman Is, Dominica, Falkland Is & Dependencies, Grenada, Jamaica, Leeward Is, Montserrat, So Georgia, St Kitts-Nevis, St Lucia, St Vincent,                                                                                                                                                                                                                                                                                                                                                            |        | 300 100            | ,,     |
|         | Tobago, Trinidad & Tobago, Turks & Caicos Is, Virgin Is & more, VF                                                                                                                                                                                                                                                                                                                                                                                                                                                                                                                                                                                                   | EST WP | 300-450            | L      |

93

| LOT          | REGIONAL COLLECTIONS                                                                                                                                                                                                                                                                                                                                                                                                                                                                                                                                                                                                                                                                |          | VALUE       |       |
|--------------|-------------------------------------------------------------------------------------------------------------------------------------------------------------------------------------------------------------------------------------------------------------------------------------------------------------------------------------------------------------------------------------------------------------------------------------------------------------------------------------------------------------------------------------------------------------------------------------------------------------------------------------------------------------------------------------|----------|-------------|-------|
| 1449         | Collection abt (450+) mostly unused 20th Cent Iran & Iraq on Vario pgs in a binder incl unused Iran #27-29, 871-75, 914, 933-34, 935-40, 941-46, 990-92, 1042-47, B28-30, Iraq 452-56/C22-26, C34-36, C52-53, O206-21, O225-27 & much more, owner's CV \$3,000 (NV), gen F-VF H/NH                                                                                                                                                                                                                                                                                                                                                                                                  | EST WP   | 450-550     | A     |
| Scand        | inavia                                                                                                                                                                                                                                                                                                                                                                                                                                                                                                                                                                                                                                                                              |          |             |       |
| 1450         | Accum/Stock (100s) */O w/dup 19/20th Cent on IDed 102 cards & glassines incl Used: Denmark #16, 18-20, 27, 29-34, 45-52, 68-69, 97-129, 142-44, 164-75, C1, C3, C6-10, Iceland 16, 17, 18, 20, 27, 34-44, 47, 86/91, 92-94, & Unused: 148, 209-11, 305, C2-3, Norway B59-63 & others, mixed cond flts to F-VF H/NH                                                                                                                                                                                                                                                                                                                                                                  | EST WP   | 200-300     | В     |
| 1451         | Collection/Accum (1000s) */O some dup in (6) albums & a stkbk incl Scott & Stender w/ material 19th Cent to abt 2000 incl used Denmark #5, 9, 16, 18, Norway 4, 7, 8, 11, 14, 16-19, 21, Sweden 6, 16, 66, J11 plus Finland, Iceland, Greenland, Faroe & DWI, mixed cond flts to F-VF H/NH                                                                                                                                                                                                                                                                                                                                                                                          | EST      | 200-250     | L     |
| 1452         | Accum in binder of Denmark, Norway & Sweden on variety of diff album pgs & Vario stkpgs w/ (1000s) */O issues, 19/20th Cent issues, mostly used, some overlapping pgs but very useful, few flts but mainly F-VF                                                                                                                                                                                                                                                                                                                                                                                                                                                                     | EST WP   | 250-350     | А     |
| 1453         | Accum abt (1000+) mostly used incl first day & favor cancels 1970s-2010s incl used Denmark B106 sheet/6, Finland 1296A-C, 1349, 1468-77, 1542, 1551 bklt, Greenland 515-17, B42, Norway 1308-15, 1322-26, 1571A, 1831, Sweden 2075A, 2326A, 2400 imperf, 2419 imperf & much more, a few flts but gen F-VF                                                                                                                                                                                                                                                                                                                                                                           | EST WP   | 400-500     | В     |
| 1454         | Collection many (100s) */O to mid-1960s in Scott Specialty album, highlights incl DWl used #2, Denmark unused 79-81, used 2, 5, 19, 25-34, 41-52, 65-69, 97-130, 164-75, 210-19, J1-24, Finland used 23, Iceland used 68, 157, O10-12, Norway used 5, 9, 11, 12, 15, 19, Sweden unused 230-35, J1, J3, used 131, O1-2; mostly H (some NG), earlies typical cancels & cond, later few flts but gen F-VF                                                                                                                                                                                                                                                                              | EST WP   | 500-650     | A     |
| West         | Europe                                                                                                                                                                                                                                                                                                                                                                                                                                                                                                                                                                                                                                                                              | L31 VVF  | 300-030     | A     |
| 1455         | Brown 20-page stkbk (double-sided) w/ (1950) Austria & Switz used issues w/ no dup, couple pgs of 19th Cent, lots of used commems, less BOB, a couple S/S, good selection, gen F-VF                                                                                                                                                                                                                                                                                                                                                                                                                                                                                                 | EST      | 200-250     | L     |
|              | TOPICAL COLLECTIONS                                                                                                                                                                                                                                                                                                                                                                                                                                                                                                                                                                                                                                                                 |          |             |       |
| Topica       | als                                                                                                                                                                                                                                                                                                                                                                                                                                                                                                                                                                                                                                                                                 |          |             |       |
| 1456<br>1457 | AIRMAIL Topical Collection couple (100) items on homemade pgs, WW stamps & covers, incl first flights Israel, GB (1931 to Australia), Czech (1946 Prague-NYC), Romania (1991 Bucharest-Bacau), US CAM & FAM, Argentina, Dutch Indies, others; unused WW stamps & 5/S incl Ireland, Egypt C39-50, Yugoslavia C1-5, C7-14, Curacao & more; other ephemera incl PPC of aircraft, cigarette cards & more; attractive collection, gen F-VF a few used, H/NI ART Mainly Paintings (1000s) of unused 1920s-70s in (26) nice Lighthouse stkbks, loads of better sets w/ CVs to over \$175 incl Algeria #341-47, 362-68, Belgium B241-48, B437-41, B515-20, China 1261-64, 1479-87, 1556-62, | H EST WP | 250-350     | В     |
| 1458         | 1682-93, 1740-49, China PRC 345-46, 499-501, France B249-54, B276-81, B294-99, Germany B310-13, B316-17, B320-23, 9NB4-5, GDR 58-67, 82-84, Greece 344-61, 574-81, Italy 268-79, 280-88, 345-48, Japan 422, 479, Fr Polynesia C21, C24-27, C34-26, C48, C54, C63-67, C78-82, C89-93, C100-4, C107-11, Portugal 694-701, 784-91, 800-3, Russia 1224-33, Saar B16-28, B69-73, B76-81 & others, gen F-VF H/much NH BOOKLETS Accum/Stock (100s) all unused w/ dup mainly post-1960 & running to the 1980s, few later incl GB, Channel Is, Br Empire Prestige types, Ireland, Canada, Australia, Sweden, Switz, France, Germany, Israel & others,                                        | EST      | 1,250-1,750 | L (2) |
| 1450         | gen F-VF NH  POOKLETS Assum abt (1201) */O late 20th Continue Relative #4726                                                                                                                                                                                                                                                                                                                                                                                                                                                                                                                                                                                                        | EST      | 250-350     | В     |
| 1459         | 474a,b, Falkland Is C1a, Faroé Is 120a, Germany 2135a, Ž159A/b, Gibraltar 726g-k, GB BK159, BK172, BK193, C4-5, Ireland 1960b, Neth 1303-7, Norway 183 & much more, many topicals, gen F-VF NH                                                                                                                                                                                                                                                                                                                                                                                                                                                                                      | EST WP   | 350-450     | В     |
| 1460         | CHINESE ART China Terracotta Warriors bklts (300) each of UN-NY#718,<br>Geneva 316 & Vienna 232 in sealed packs of (25), VF                                                                                                                                                                                                                                                                                                                                                                                                                                                                                                                                                         | CV       | 9,750.00    | L     |
| 1461         | DIANA & FAMILY Unused collection (100s) in (2) albums & in press n' seal bags as retailed by Mystic, mainly \$/\$ incl Wedding, 21st B-day, Royal Births & the majority being posthumous tributes, also William & Harry material all pre-2005, an enormous amount of \$ was originally spent! gen F-VF NH                                                                                                                                                                                                                                                                                                                                                                           | EST WP   | 200-300     | L     |
| 1462         | DISNEY Unused Collection (100s) of sets & S/S 1981-97 in mounts (2) Mystic albums & others yet to be mounted in press n' seal bags, all the beloved Disney characters from Mickey to Goofy & others from various movies, gen F-VF NH                                                                                                                                                                                                                                                                                                                                                                                                                                                | EST      | 150-200     | L     |
| 1463         | DISNEY Incredible extensive collection (1000s) incl sets, S/S, mini sheets, etc, in mounts 1970-95 from Anguilla to Uganda in (4) large Brookman specialty albums, incl all the popular Disney characters, various animated movies, Christmas & Easter, World Cup Soccer, Olympics & more, all issued under the aegis of Disney, gen F-VF NH                                                                                                                                                                                                                                                                                                                                        | EST WP   | 500-750     | L     |