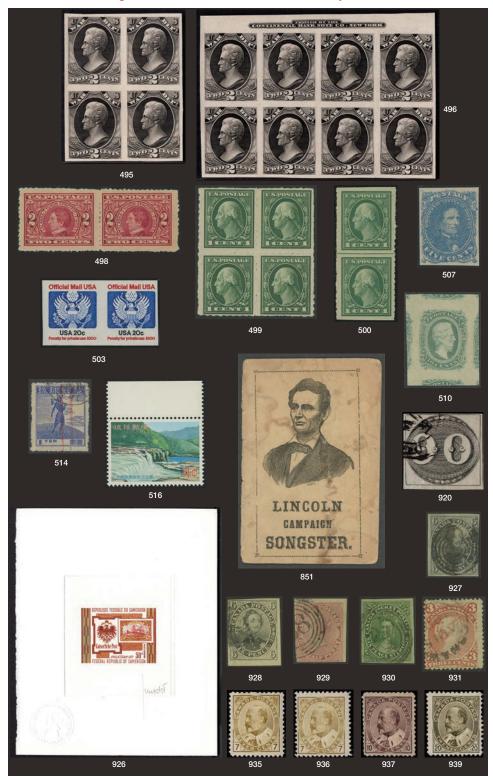

### 1st Session: Tuesday, July 18, 2023 - 10:00 am ET

| LOTS    |                                       |
|---------|---------------------------------------|
| 1-106   | United States Covers & Stationery     |
| 107-137 | U.S. First Day Covers                 |
| 138-170 | Deltiology                            |
| 171-282 | Worldwide Covers                      |
| 283-378 | U.S. 19th & 20th Century Stamps       |
| 379-449 | U.S. Airmail & Back-of-the-Book       |
| 450-478 | U.S. Revenue Multiples                |
| 479-497 | U.S. Proofs, Essays & Specimens       |
| 498-500 | U.S. Vending & Affixing Perforations  |
| 501-506 | U.S. Errors, Freaks & Oddities        |
| 507-522 | Confederate States & U.S. Possessions |
| 523-529 | United Nations                        |

### 2nd Session: Wednesday, July 19, 2023 - 10:00 am ET

| 530-535  | U.S. Selections & Small Lots                          |
|----------|-------------------------------------------------------|
| 536-724  | U.S. Accumulations & Bulk Lots                        |
| 725-821  | U.S. Collections & Large Lots                         |
| 822-851  | Autographs, Americana & Ephemera                      |
| 852-870  | Sports Cards & Related                                |
| 871-891  | USPS Products                                         |
| 892-902  | Supplies & Philatelic Reference                       |
| 903-1096 | Countries of the World: Argentina to French Polynesia |