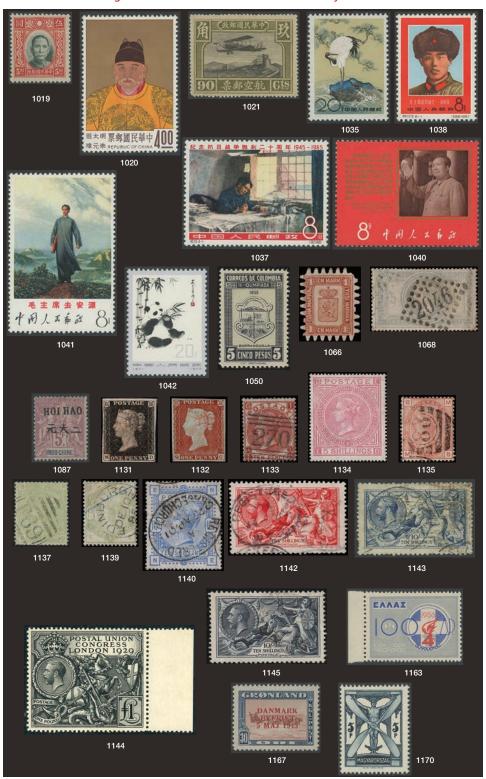

### 2nd Session: Wednesday, July 19, 2023 - 10:00 am ET

| 530-535  | U.S. Selections & Small Lots                          |
|----------|-------------------------------------------------------|
| 536-724  | U.S. Accumulations & Bulk Lots                        |
| 725-821  | U.S. Collections & Large Lots                         |
| 822-851  | Autographs, Americana & Ephemera                      |
| 852-870  | Sports Cards & Related                                |
| 871-891  | USPS Products                                         |
| 892-902  | Supplies & Philatelic Reference                       |
| 903-1096 | Countries of the World: Argentina to French Polynesia |

# 3rd Session: Thursday, July 20, 2023 - 10:00 am ET

| 1097-1387 | Countries of the World: Gabon to Yugoslavia & Area |
|-----------|----------------------------------------------------|
| 1388-1483 | Regional & Topical Collections                     |
| 1484-1658 | Worldwide Collections & Large Lots                 |