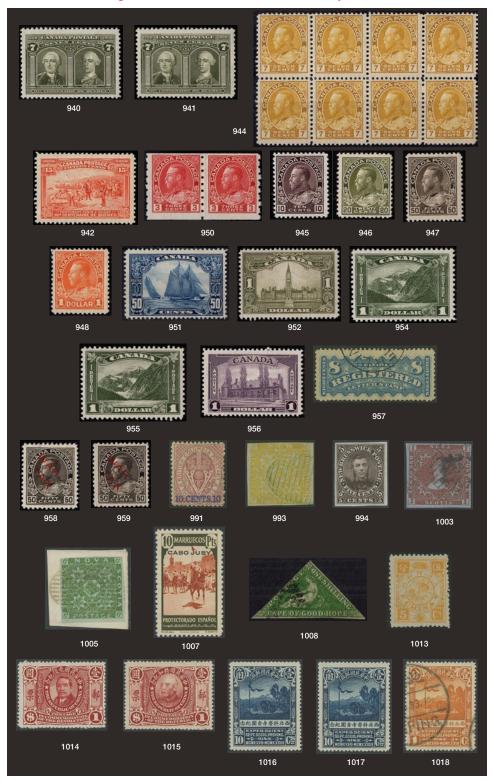

### 2nd Session: Wednesday, July 19, 2023 - 10:00 am ET

| 530-535  | U.S. Selections & Small Lots                          |
|----------|-------------------------------------------------------|
| 536-724  | U.S. Accumulations & Bulk Lots                        |
| 725-821  | U.S. Collections & Large Lots                         |
| 822-851  | Autographs, Americana & Ephemera                      |
| 852-870  | Sports Cards & Related                                |
| 871-891  | USPS Products                                         |
| 892-902  | Supplies & Philatelic Reference                       |
| 903-1096 | Countries of the World: Argentina to French Polynesia |