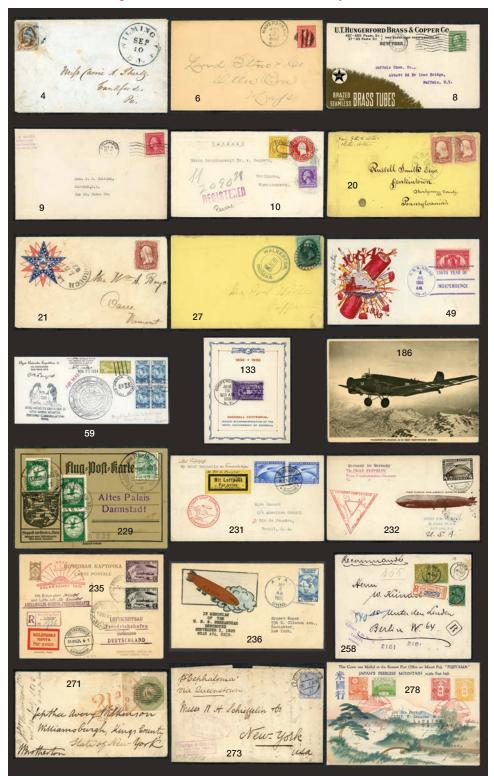

### **Dutch Country Auctions**

4115 Concord Pike Wilmington, DE 19803-1483 302-478-8740 • Fax: 302-478-8779

www. dutch country auctions. com

E-Mail: auctions@dutchcountryauctions.com

| <b>BID SHEET</b> |     |  |  |
|------------------|-----|--|--|
| BIDDER #         |     |  |  |
| AUCTION #        | 343 |  |  |

### **Dutch Country Auctions**

4115 Concord Pike
Wilmington, DE 19803-1483
302-478-8740 • Fax: 302-478-8779
www.dutchcountryauctions.com

E-Mail: auctions@dutchcountryauctions.com

| BID SHEET |     |  |  |
|-----------|-----|--|--|
| BIDDER #  |     |  |  |
| AUCTION # | 343 |  |  |

#### **IMPORTANT NOTICE**

15% buyers commission is added to the hammer price of all lots.

### 1st Session: Tuesday, November 15, 2022 - 10 am ET

| U.S. S | Stampless Covers                                                                                                                                                                                                                                                                                                                                                                                                                                    |         |          |    |
|--------|-----------------------------------------------------------------------------------------------------------------------------------------------------------------------------------------------------------------------------------------------------------------------------------------------------------------------------------------------------------------------------------------------------------------------------------------------------|---------|----------|----|
| 1      | 1856 Cover from Germany to Sen William Wright at Newark, NJ, likely from his son Edward who worked at the American Legation to Russia; numerous markings incl ms "franco" & rates, "via Liverpool / via Prussian / Closed Mail," Aachen transit & "N-York 60 Am PKt PAID" red receiver (1987 ASCC \$125); more ms & hs markings on back w/ wax seal; minor faults, busy & interesting cvr, F+                                                       | EST WP  | 140-180  | SE |
| 2      | Group abt (174) stampless, some sleeved, variety of cancel types & colors, rate markings, F/L, FLS & envs, ms & hs, some contents, a couple free franks, good variety, much from East Coast but a few beyond; typical faults (file fold, ink mark), F+                                                                                                                                                                                              | EST WP  | 250-350  | В  |
| 3      | Group abt (75) stampless F/L, FLS or envs; 1790s-1840s, many from PA area but also ME, OH, NY; variety of handstamp & manuscript markings for pmks, rates & auxiliary incl (8) steamboat, also paid, red, black or blue hs, (2) postmaster free franks (1843 Big Flats, NY & 1841 Fort Smith, Ark); red "Baltimore Rail Road" cds, 1790s "BALT" straightlines (written in French), (2) 1830s to Paris w/ Le Havre transit markings; nice selection, | EST WP  | 250-350  | L  |
| 115 (  | typical faults, F+<br>Covers                                                                                                                                                                                                                                                                                                                                                                                                                        | EST WP  | 230-330  | L  |
| 4      | 1 Cover from Wilmington, DE to Frankford, PA, stamp at UL tied by blue grid, large black Wilmington cds at UR; some overall foxing, stamp w/ 3+ margins just in UR; F-VF                                                                                                                                                                                                                                                                            | CV P    | 465.00   | SE |
| 5      | 98, 100 Tied by black cork cancels to 1869 cvr to Bordeaux, France, triple weight, "via overland," various transit markings front & back, addressee cut out, back flap missing, stamps Avg-F                                                                                                                                                                                                                                                        | CV WP   | 2,075.00 | SE |
| 6      | 252 Comml cvr franked w/ margin example tied by black barred cancel, nearby April 5, 1895 Haverstraw, NY pmk, which is the EDU for on-cover per Scott & 2001 APS Cert; F-VF                                                                                                                                                                                                                                                                         | EST P   | 150-200  | SE |
| 7      | 267a EDU for pink shade Type III on real estate corner card, F-VF example tied by Dec 8, 1897 Brooklyn duplex cancel, P.O.N.Y. receiver on back; F-VF (2001 APS Cert)                                                                                                                                                                                                                                                                               | EST WP  | 150-200  | SE |
| 8      | 343 var 1910 adv cvr franked w/ "one cent" Franklin w/ Schermack Type III perf at right & 4-hole perfin control mark, tied by New York machine cancel; Hungerford Brass & Copper Co. all-over front & back design; VF                                                                                                                                                                                                                               | CV P    | 500.00   | SE |
| 9      | 500 Genuine Type 1a usage on cover to Norwich, NY; Avg-F single tied by Mar 9, 1920 Columbus, Ohio, machine cancel; 2021 PF Cert                                                                                                                                                                                                                                                                                                                    | CV P    | 650.00   | SE |
| 10     | 510a 1920 2¢ entire w/ additional stamps affixed for international registered rate, 3¢ violet Washington & the scarce 10¢ brown yellow shade Franklin; all tied by Racine, Wisconsin ovals, addr to lawyer in Esslingen, Wurttemberg; registered hs & pencil marks, (4) transit marks on back; rare, not valued used or on cover by Scott; F-VF 2021 APS Cert & 3-page forensic analysis by Harry Brittain included                                 | EST P   | 600-750  | SE |
| U.S. 0 | Covers by State                                                                                                                                                                                                                                                                                                                                                                                                                                     |         |          |    |
| 11     | COLORADO Abt (500) cvrs w/ Colorado pmks, incl personal, comml, many PPC (travel & greetings), event cachets, stamp show cvrs, DPO, more; 1880s-1980s, typical faults, gen F-VF                                                                                                                                                                                                                                                                     | EST     | 300-400  | L  |
| 12     | MASSACHUSETTS (70) virtually all Cape Cod from one end to the other, Buzzard's Bay to P-Town or related incl stampless, manuscript (Dennis, Hyannis, Sandwich, N Truro etc), interesting 1841 F/L to Lighthouse keeper at Nauset Light w/ mention President J.Q. Adams intercession, many 19th Cent incl #92-93, (Hyannis), 114 (Boston & CC RR), various Bknts, early PPC folders & more mixed cond faults, soiling, creases, rough                | ECT M/D | 250 250  |    |
| A dua  | opening etc to F-VF                                                                                                                                                                                                                                                                                                                                                                                                                                 | EST WP  | 250-350  | А  |
| 13     | rtising Covers  Over (300) all on U349 entires most all w/ various corner cards incl Link                                                                                                                                                                                                                                                                                                                                                           |         |          |    |
| 15     | Belt, Pabst Brewing, Fuller Cash Carrier, Bishop's Flour, also various tool companies & other industries, also some late add on incl #232, C4, C5 & others, gen F-VF                                                                                                                                                                                                                                                                                | EST     | 100-150  | В  |
| 14     | Abt (150) adv or fancy corner card cvrs, some overall design, extra designs on back, many are seafood related but also auto, insurance, flowers & others; pre-printed postal cards, a few business size, a few meters w/ slogans, 1890-1960s gen F-VF                                                                                                                                                                                               | EST WP  | 150-200  | В  |
| Air C  | 3 .                                                                                                                                                                                                                                                                                                                                                                                                                                                 | 231 VVI | 130 200  | D  |
| 15     | Variety of airmail cvrs, (250+) incl airmail stamp usage, special events,                                                                                                                                                                                                                                                                                                                                                                           |         |          |    |
| -      | airmail or airport related pmks, cachets for first flights, helicopter flight, airmail week, FDC; also some airmail labels & other ephemera; a couple Canada first flights as well; some flap marks, gen F-VF                                                                                                                                                                                                                                       | EST     | 140-180  | L  |
| 16     | Accum abt (160) air cvrs from 1920s incl First Flights, events, races, night flights & much more, light dup, a few faults to mostly F-VF                                                                                                                                                                                                                                                                                                            | EST WP  | 200-300  | В  |
|        | 5                                                                                                                                                                                                                                                                                                                                                                                                                                                   |         |          |    |

| LOT         | U.S. COVERS & STATIONERY                                                                                                                                                                                                                                                                                                                                                                                                                                                                               |        | VALUE     |       |
|-------------|--------------------------------------------------------------------------------------------------------------------------------------------------------------------------------------------------------------------------------------------------------------------------------------------------------------------------------------------------------------------------------------------------------------------------------------------------------------------------------------------------------|--------|-----------|-------|
| 17          | Accum abt (800) air cvrs, partly sorted $w/a$ few sleeved, all kinds incl simple hs cachets, most addr as typical, first flights, jet flights, events, 1920s-60s, possible light dup, some natural flap marks, gen F-VF                                                                                                                                                                                                                                                                                | EST    | 300-400   | L     |
| 18          | First Flights abt (1400) late 1920s-80s, mostly flights incl helicopters, some airports or anniversaries, mostly cacheted, partly sorted, some typical light toning on earlies but gen F-VF                                                                                                                                                                                                                                                                                                            | EST WP | 400-600   | L     |
| 19          | Impressive collection of (60) cvrs in Showgard album, many with homemade cachets/ add-ons for events, flights & anniversaries, all signed by various pilots & personalities; incl balloon & Air Races (Chicago, Cleveland, East St Louis, Univ of Pitt); incl poster stamps & labels, newspaper clippings as cachets; signatures incl Mrs Robert Goddard, Elly Beinhorn, Roscoe Turner, Kurt Kunau (Polish stunt flier), Antonie Strassman, Lewis Yancy, others (list provided by consignor); gen F-VF | EST WP | 800-1,000 | В     |
| Civil \     | War & Related                                                                                                                                                                                                                                                                                                                                                                                                                                                                                          | L31 WF | 800-1,000 | ь     |
| 20          | Cover w/ two 3¢ Washington #65 (one damaged), tied by target & July 16, 1864 Port Royal, SC cds, sent from military artist Xanthus Smith to his father in Jenkintown, PA; Smith was involved in the naval blockade of Charleston & went on to produce many sketches & paintings of Civil War ships & events; an art bklt on X. Smith produced by Schwartz Gallery                                                                                                                                      | ECT D  | 100 140   |       |
| 21          | (Philadelphia 1999) included with lot; F+  (7) mailed & (8) unmailed Patriotics, stamped w/ #65s, couple w/                                                                                                                                                                                                                                                                                                                                                                                            | EST P  | 100-140   | LE    |
| 22          | contents, soiled to like new, incl flags & shields, McClellan, Camp Dennison, cannon, eagles, "To Richmond," gen F+  (6) CW related cvrs, incl (2) Union Patriotics w/ 3¢ Washingtons, flag design & McClellan portrait; (2) soldiers letters, a US Christian Commission env mailed from Philadelphia to Mass Jan 1865 & an embossed US Sanitary Commission env, written on but not mailed; (2) Confederate envs both w/ #12 tied by indistinct cancels (black & blue),                                | EST P  | 150-200   | LE    |
| Foreig      | (1) is margin example w/ wide margin; F+                                                                                                                                                                                                                                                                                                                                                                                                                                                               | EST WP | 150-200   | SE    |
| 23          | gn Destination Covers  Collection (185+) cvrs addr overseas, 1890s-1990s incl postal cards, personal & comml, multi-frankings, PPC, entires, censored & more; variety of destinations, some auxiliary markings, gen F-VF                                                                                                                                                                                                                                                                               | EST    | 150-250   | L     |
| Event       | Covers                                                                                                                                                                                                                                                                                                                                                                                                                                                                                                 |        |           | _     |
| 24          | Accum apx (10,000) 1930s-90s w/ special cancels, incl stamp shows, sports, pony express, Washington, Lincoln etc, roughly 25% uncacheted, gen F-VF                                                                                                                                                                                                                                                                                                                                                     | EST WP | 600-800   | L (4) |
|             | ss Covers                                                                                                                                                                                                                                                                                                                                                                                                                                                                                              |        |           |       |
| 25          | 1837 F/L business correspondence New Orleans to New York, ms "Express mail" & rate; blue NO cds, docketing indicates letter arrived in eight days; ex-Ashbrook, file fold F-VF                                                                                                                                                                                                                                                                                                                         | EST WP | 140-160   | SE    |
|             | Expo Covers                                                                                                                                                                                                                                                                                                                                                                                                                                                                                            |        |           |       |
| 26          | Columbian Expo package of UX postal cards by Goldsmith, "Official Souvenir U.S. Postals" Series 1 Designs 1-10, original wrapper intact, F-VF cards VF                                                                                                                                                                                                                                                                                                                                                 | EST WP | 200-300   | SE    |
| Fancy<br>27 | Cancels  Collection of (26) cvrs with "Wheel of Fortune" pmks, all from Indiana;                                                                                                                                                                                                                                                                                                                                                                                                                       |        |           |       |
|             | includes the rare Walkerton, a bold strike (pictured in the catalog by Rausch); in all there are (18) of the (23) listed by Rausch incl Hawpatch, Wolcott fancy shield in red, Darlington, Coloma, Nineveh; a few dup (Metz, Cumberland, Gosport, Pierceton, Spencer); a few weak but readable strikes, most clear, a few cvr faults, gen F-VF ex-Beane                                                                                                                                                | EST P  | 750-900   | LE    |
|             | Juration Covers                                                                                                                                                                                                                                                                                                                                                                                                                                                                                        |        |           |       |
| 28          | Abt (600) inaugural & related cvrs, majority from Carter to Clinton, incl (6) 1st FDR, (1) Truman, (7) Ikes & several others incl (1) Obama; majority are Reagan w/ other political cvrs as VP, primaries, events during presidency, hometowns & more; minor dup but lots of different cachets; many sleeved or in cvr album; gen F-VF+                                                                                                                                                                | EST    | 400-500   | L     |
| 29          | Accum Eisenhower to Obama (2300+) cvrs UA w/ dup all w/ cachets incl<br>Dwight Eisenhower, JFK, Johnson, Nixon, Ford, Carter, Reagan, Bush,<br>Clinton, GW Bush, Obama issues in (6) red dealer boxes all arranged by<br>year, many diff for each President up to abt (5) each, VF (Proceeds benefit<br>APS)                                                                                                                                                                                           | EST WP | 500-700   | L (2) |
| Milita      | ary Covers                                                                                                                                                                                                                                                                                                                                                                                                                                                                                             | 23. WI | 500700    | - (-) |
| 30          | WWI Group abt (80) correspondence from a YMCA officer stationed in France & his wife in Boulder Colorado from May 1918 to January 1919 many with original content (which is quite literate & interesting) & most are uncensored, most roughly opened & suffer the degradation typical of the poor quality available paper of the period                                                                                                                                                                | EST    | 100-125   | В     |
| 31          | Small group of military cvrs in photo album, incl some WWI PPC &                                                                                                                                                                                                                                                                                                                                                                                                                                       | LJI    | 100-123   | D     |
|             | cvrs, WWII patriotics (unused & mailed), V-Mail, free frank, PPC & later anniversary event cvrs; gen F-VF                                                                                                                                                                                                                                                                                                                                                                                              | EST    | 100-125   | В     |

| LOT     | AUTOGRAPHS & AMERICANA                                                                                                                                                                                                                                                                                                                                                                                                                                                                                              |         | VALUE      |          |
|---------|---------------------------------------------------------------------------------------------------------------------------------------------------------------------------------------------------------------------------------------------------------------------------------------------------------------------------------------------------------------------------------------------------------------------------------------------------------------------------------------------------------------------|---------|------------|----------|
| 371     | Balance lot of various items from a retired stamp dealer, incl stocks & bonds, labels, astronaut photos, some w/ genuine signatures, (2) binders & file box of "exotica" & "nudes" PPC most are vintage-style risque (reprints); 1939 World's Fair labels, German propaganda PPC, pocket watch, some old photos & paper money, Japanese card game in original box, more                                                                                                                                             | EST     | 150-200    | L        |
| 372     | Collection of (100s) vintage & early modern greeting cards, sorted by topic, incl birthday, get well, baby, wedding, Valentine's, Easter, Christmas; for children & adults; numerous fancy cards, many w/ add-ons & some 19th Cent elaborates; both written on & unsent, gen F-VF                                                                                                                                                                                                                                   | EST     | 150-200    | L        |
| 373     | Accum of all types of items pulled from a large stamp collection incl 1954 Italian Marriage License, NY State Liquor License 1997-2000, small box coins, Franklin Mint Car Coins collection, binder scenic photos, Turn of the Century B&W photos, old maps, art prints, WWII patriotic unused stationery, Green Stamps & WWII Ration books, political & personal correspondence, "A Trolley Ride Through Story Land" by S.L. Switzer 2nd ed book, wood cutter in org shipping box & much more, cond varies to F-VF | EST     | 200-300    | L        |
| 374     | Stash of ephemera incl small group cartes-de-visite, a couple w/ revenue stamps; shipping & other comml documents, group of US & Europe product labels, poster stamps, matchbook cvrs; insurance documents & old checks, trade cards, more; over half are 19th Cent; F+                                                                                                                                                                                                                                             | EST     | 250-350    | L        |
| 375     | (100s) WW items incl stamps, seals on cvrs, documents, seals, revenues,                                                                                                                                                                                                                                                                                                                                                                                                                                             | ECT     | 200 400    | D        |
| 376     | labels & much more, overall F or better, take a closer look Interesting assortment of couple (100) items US & WW incl signed sport                                                                                                                                                                                                                                                                                                                                                                                  | EST     | 300-400    | В        |
| 377     | photos, seals, labels, revenues, cvrs & postcards, worth a closer look WW ephemera accum (100s) of items incl US with seals, revenues,                                                                                                                                                                                                                                                                                                                                                                              | EST     | 300-400    | В        |
|         | documents, checks, cvrs & more, overall F or better, good lot for the paper dealer                                                                                                                                                                                                                                                                                                                                                                                                                                  | EST     | 400-500    | В        |
| Milita  |                                                                                                                                                                                                                                                                                                                                                                                                                                                                                                                     |         |            |          |
| 378     | Groups of WWI & WWII related items incl cvrs, pmks, ration & other documents, photographs, coin & paper money, letters, clippings, Liberty Loan poster, more; mostly US w/ some German items; F+                                                                                                                                                                                                                                                                                                                    | EST WP  | 100-150    | L        |
| 379     | Original WWI poster c.1918 promoting the War Savings Stamp program, artwork by illustrator Caspar Emerson, Jr., showing soldiers w/ machine guns with its ammunition belt portrayed as \$5 savings stamps; printed by American Lithographic Co. N.Y., couple minor tears in the margin, easily covered by mat or frame; bright colors, rolled in tube, VF                                                                                                                                                           | EST WP  | 200-300 HW | C-TUBE   |
| 380     | Original WWI poster c.1918 promoting the War Savings Stamp program, a famous design showing Joan of Arc in full armor w/ sword, by comml artist Haskell Coffin, printed by The United States Printing & Lithograph Co. of New York; small inking flaw in blue background from foreign object during production (have seen others with same spot), couple small margin tears easily covered by mat or frame; Beautiful period art, rolled in tube, 20"x30", VF                                                       | EST P   | 250-300 HW | C-TUBE   |
| 381     | Original WWI poster c.1918 promoting the War Savings Stamp program, artwork by illustrator Charles Livingston Bull, showing large bald eagle standing on eyrie, with small aeroplanes flying out from the nest, text at top "Keep Him Free," printed by Ketterlinus, Philadelphia; bright colors, no margin tears, rolled in tube, these have recently been hammering for \$400+ VF+                                                                                                                                | EST P   | 300-400 HW | ^_TURE   |
| 382     | Accum US Navy collectibles & memorabilia incl official photographs, launching, commissioning & decommissioning ceremony bklts, stickers, invitations, cvrs from Naval offices w/ Official Mail stamps, PPC, event cvrs & postcards w/ cachets, special cancellations, Navy & private publications, welcome aboard packets, more; from a wide variety of ships including submarines, 1970s-2000s, some bending from storage, gen VF                                                                                  | EST     | 400-600    | L (3)    |
| Photo   | graphs                                                                                                                                                                                                                                                                                                                                                                                                                                                                                                              |         | . 50 000   | - (3)    |
| 383     | (2) Cabinet card style photographs, (1) is Buffalo Bill Cody standing w/ rifle, signature in plate & saddle, from Guerin studio in St Louis; 2nd is of Native American in full headdress & holding rifle, not IDed (possibly                                                                                                                                                                                                                                                                                        | CCT W/D | 80 100     | 1.5      |
| Politic | Sitting Bull), by Baker & Record studio in Saratoga Springs; F-VF                                                                                                                                                                                                                                                                                                                                                                                                                                                   | EST WP  | 80-100     | LE       |
| 384     | JFK Accumulation of a variety of material related to the Kennedys; multiple large-size magazines both pre- & post-assassination, incl Life, Look, Saturday Evening Post; several memorial publications, couple hard cover books, some philatelic material incl aerogrammes; sets of trading cards, matchbook covers (related to space program), group of coin sets which include the Kennedy half dollar (some silver), Franklin Mint president                                                                     | ret.    | 150 200    | I . Fl-4 |
|         | tokens, couple memorial albums (LP) incl from New York Times; more; F+                                                                                                                                                                                                                                                                                                                                                                                                                                              | EST     | 150-200    | L + Flat |